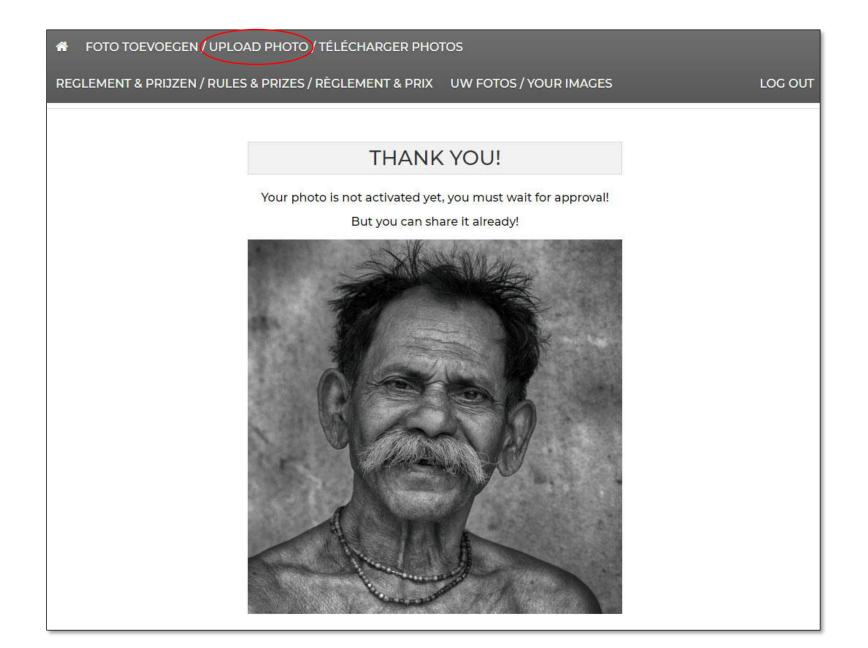

## • Go back to PARTICIPATE > UPLOAD PICTURES

New users and already regstered users:

• Click FOTO TOEVOEGEN/UPLOAD PHOTO/TELECHARGER PHOTOS

| FOTO TOEVOEGEN / UPLOAD PHOTO / TÉLÉCHARGER PHOTOS      |                        |         |  |  |
|---------------------------------------------------------|------------------------|---------|--|--|
| REGLEMENT & PRIJZEN / RULES & PRIZES / RÈGLEMENT & PRIX | UW FOTOS / YOUR IMAGES | LOG OUT |  |  |
| A You must first upload an image!!                      |                        |         |  |  |