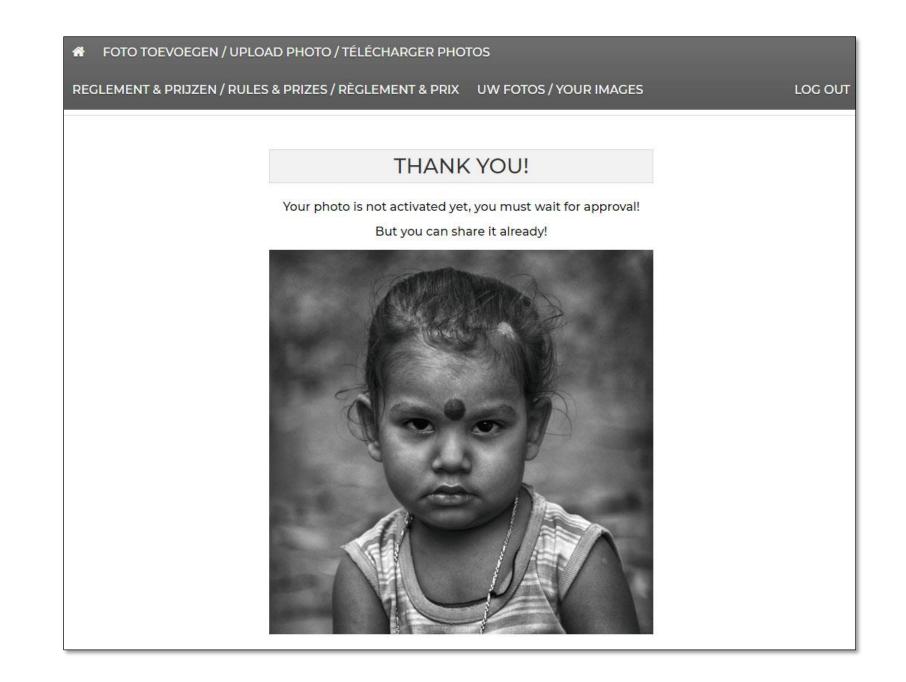

The second photo is selected and a thumbnail is displayed

• Click on "Submit Photo" to add it to the preselections

- Your second photo has now been submitted to the Lens op de Mens 2021 preselections, but has yet to be judged and accepted by the jury
- You will receive a confirmation after the conclusion of the competition if the jury selects your photo for the exhibition
- If you want to add more photos, click on UPLOAD PHOTO again and repeat the procedure of the previous photos
- Click on LOG OUT to end the submission
- You can log in again later and add or remove photos