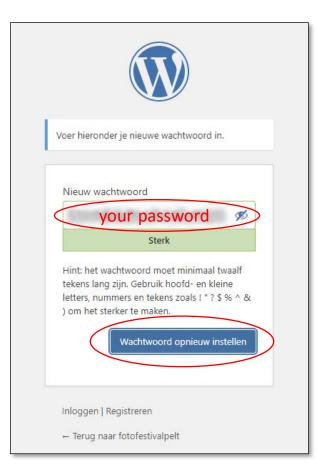

New users:

- Enter a new password (Nieuw wachtwoord)
- Click 'Wachtwoord opnieuw instellen' (Reset password)

Now click on 'Terug naar (back to) fotofestivalpelt' DON'T click on <u>Inloggen</u> (Log In) because you are already logged in New users: