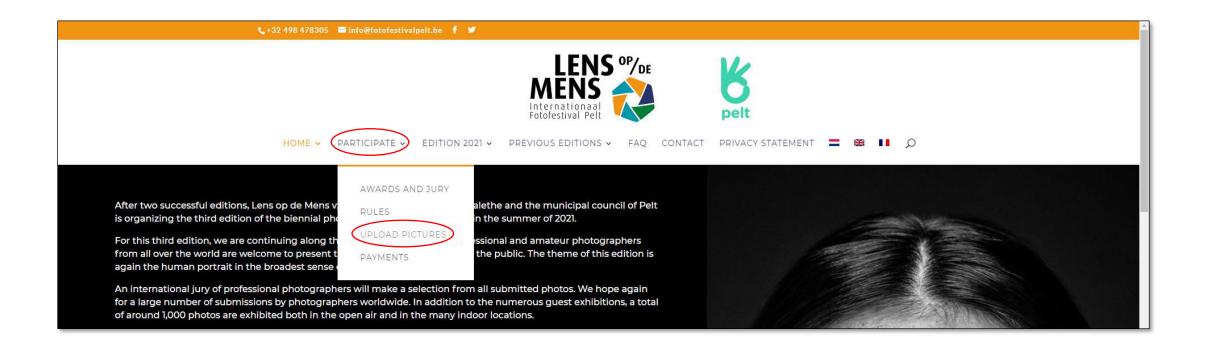

# ➢Go to <u>https://fotofestivalpelt.be</u>

# ➢Go to PARTICIPATE and click on UPLOAD PICTURES in the drop-down menu

- You are now in the photo upload module
- Click LOG IN

| *                                                                                                                                                                                                                                                                                                                                                                                                                                                                                                                                                                                                                                                                                                   | FOTO TOEVOEGEN | / UPLOAD PHOTO / | / TÉLÉCHARGER PHOTO | 26 |
|-----------------------------------------------------------------------------------------------------------------------------------------------------------------------------------------------------------------------------------------------------------------------------------------------------------------------------------------------------------------------------------------------------------------------------------------------------------------------------------------------------------------------------------------------------------------------------------------------------------------------------------------------------------------------------------------------------|----------------|------------------|---------------------|----|
| and the second se | TOTOTOLIOLOLIA |                  |                     | 1  |