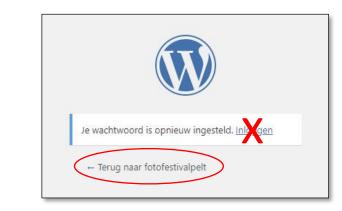

New users:

- Enter a new password (Nieuw wachtwoord)
- Click 'Wachtwoord opnieuw instellen' (Reset password)

Now click on 'Terug naar (back to) fotofestivalpelt' DON'T click on <u>Inloggen</u> (Log In) because you are already logged in New users: