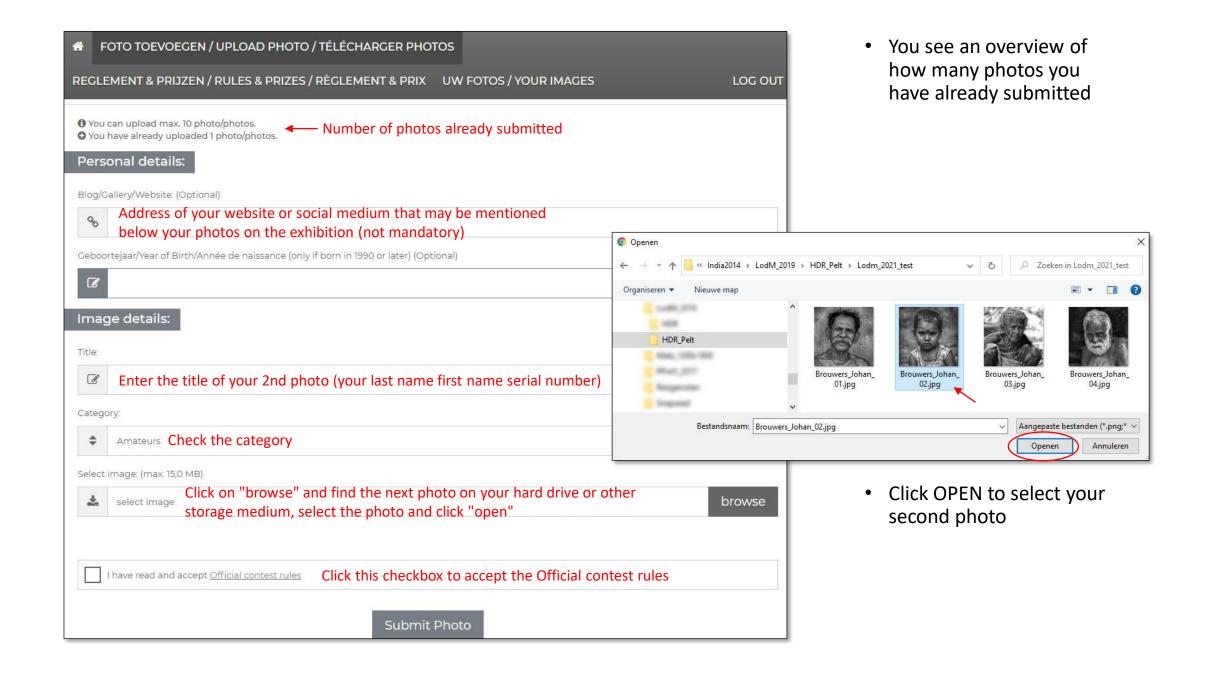

| Imag   | ge details:                                                                                            |        |
|--------|--------------------------------------------------------------------------------------------------------|--------|
| Title: |                                                                                                        |        |
| Ø      | Brouwers Johan 02                                                                                      |        |
| Catego | ory:                                                                                                   |        |
| \$     | Amateurs                                                                                               | -      |
| Select | image: (max. 15,0 MB)                                                                                  |        |
| *      | C:\fakepath\Brouwers_Johan_02.jpg                                                                      | browse |
|        |                                                                                                        |        |
|        | I have read and accept Official contest rules Click this checkbox to accept the Official contest rules |        |
|        | Submit Photo                                                                                           |        |

The second photo is selected and a thumbnail is displayed

• Click on "Submit Photo" to add it to the preselections

- Your second photo has now been submitted to the Lens op de Mens 2021 preselections, but has yet to be judged and accepted by the jury
- You will receive a confirmation after the conclusion of the competition if the jury selects your photo for the exhibition
- If you want to add more photos, click on UPLOAD PHOTO again and repeat the procedure of the previous photos
- Click on LOG OUT to end the submission
- You can log in again later and add or remove photos