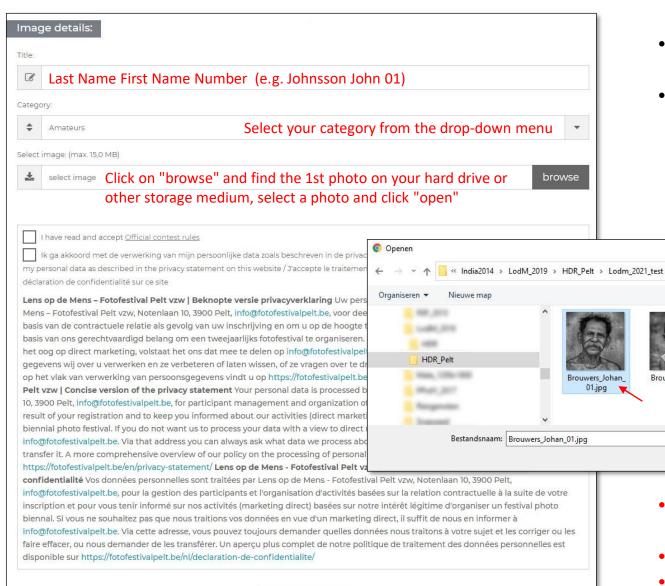

Scroll down

- Now you can submit your photos one by one
- Please use your last name, first name and serial number as the title for your photos. That gives us a double check to link your photos to the correct name. Do NOT give any other title to your photos.

X

Brouwers\_Johan

04.jpg

V 0

Brouwers Johan

03.jpg

Brouwers Johan

02.jpg

• ATTENTION: The file name of the photo MUST consist of Last Name First Name Number.jpg

Annuleren

5000 pixels the longest side

Alle bestanden (\*.\*)

Openen

Maximum 15 Mb per picture

| itle:                                                           |                                                                                                                                                                                                                                                                                                                                                                                                                                                                                                                                                                                                                                                                                                                                                                                                                                                                                                                                                                                                                                                                                                                                                                                       |
|-----------------------------------------------------------------|---------------------------------------------------------------------------------------------------------------------------------------------------------------------------------------------------------------------------------------------------------------------------------------------------------------------------------------------------------------------------------------------------------------------------------------------------------------------------------------------------------------------------------------------------------------------------------------------------------------------------------------------------------------------------------------------------------------------------------------------------------------------------------------------------------------------------------------------------------------------------------------------------------------------------------------------------------------------------------------------------------------------------------------------------------------------------------------------------------------------------------------------------------------------------------------|
| Ø                                                               | Brouwers Johan 01                                                                                                                                                                                                                                                                                                                                                                                                                                                                                                                                                                                                                                                                                                                                                                                                                                                                                                                                                                                                                                                                                                                                                                     |
| atego                                                           | ry:                                                                                                                                                                                                                                                                                                                                                                                                                                                                                                                                                                                                                                                                                                                                                                                                                                                                                                                                                                                                                                                                                                                                                                                   |
| \$                                                              | Amateurs                                                                                                                                                                                                                                                                                                                                                                                                                                                                                                                                                                                                                                                                                                                                                                                                                                                                                                                                                                                                                                                                                                                                                                              |
| lect                                                            | mage: (max. 15,0 MB)                                                                                                                                                                                                                                                                                                                                                                                                                                                                                                                                                                                                                                                                                                                                                                                                                                                                                                                                                                                                                                                                                                                                                                  |
| *                                                               | C:\fakepath\Brouwers_Johan_01.jpg                                                                                                                                                                                                                                                                                                                                                                                                                                                                                                                                                                                                                                                                                                                                                                                                                                                                                                                                                                                                                                                                                                                                                     |
|                                                                 | 0 - Carlos L                                                                                                                                                                                                                                                                                                                                                                                                                                                                                                                                                                                                                                                                                                                                                                                                                                                                                                                                                                                                                                                                                                                                                                          |
|                                                                 |                                                                                                                                                                                                                                                                                                                                                                                                                                                                                                                                                                                                                                                                                                                                                                                                                                                                                                                                                                                                                                                                                                                                                                                       |
|                                                                 | have read and accept <u>Official contest rules</u>                                                                                                                                                                                                                                                                                                                                                                                                                                                                                                                                                                                                                                                                                                                                                                                                                                                                                                                                                                                                                                                                                                                                    |
|                                                                 | ga akkoord met de verwerking van mijn persoonlijke data zoals beschreven in de privacyverklaring op deze website / I agree to the processing of                                                                                                                                                                                                                                                                                                                                                                                                                                                                                                                                                                                                                                                                                                                                                                                                                                                                                                                                                                                                                                       |
| $\sim$                                                          | k ga akkoord met de verwerking van mijn persoonlijke data zoals beschreven in de privacyverklaring op deze website / I agree to the processing of<br>ersonal data as described in the privacy statement on this website / J'accepte le traitement de mes données personnelles tel que décrit dans la                                                                                                                                                                                                                                                                                                                                                                                                                                                                                                                                                                                                                                                                                                                                                                                                                                                                                  |
| décla                                                           | k ga akkoord met de verwerking van mijn persoonlijke data zoals beschreven in de privacyverklaring op deze website / I agree to the processing of<br>ersonal data as described in the privacy statement on this website / J'accepte le traitement de mes données personnelles tel que décrit dans la<br>ration de confidentialité sur ce site                                                                                                                                                                                                                                                                                                                                                                                                                                                                                                                                                                                                                                                                                                                                                                                                                                         |
| décla                                                           | k ga akkoord met de verwerking van mijn persoonlijke data zoals beschreven in de privacyverklaring op deze website / I agree to the processing of<br>ersonal data as described in the privacy statement on this website / J'accepte le traitement de mes données personnelles tel que décrit dans la                                                                                                                                                                                                                                                                                                                                                                                                                                                                                                                                                                                                                                                                                                                                                                                                                                                                                  |
| décla<br>Lens<br>Men<br>Dasis                                   | k ga akkoord met de verwerking van mijn persoonlijke data zoals beschreven in de privacyverklaring op deze website / I agree to the processing of<br>ersonal data as described in the privacy statement on this website / J'accepte le traitement de mes données personnelles tel que décrit dans la<br>ration de confidentialité sur ce site<br>op de Mens – Fotofestival Pelt vzw   Beknopte versie privacyverklaring Uw persoonsgegevens worden verwerkt door Lens op de<br>i – Fotofestival Pelt vzw, Notenlaan 10, 3900 Pelt, info@fotofestivalpelt.be, voor deelnemersbeheer en organisatie van activiteiten op<br>van de contractuele relatie als gevolg van uw inschrijving en om u op de hoogte te houden van onze activiteiten (direct marketing) op                                                                                                                                                                                                                                                                                                                                                                                                                        |
| décla<br>Lens<br>Men<br>basis<br>basis                          | k ga akkoord met de verwerking van mijn persoonlijke data zoals beschreven in de privacyverklaring op deze website / I agree to the processing of<br>ersonal data as described in the privacy statement on this website / J'accepte le traitement de mes données personnelles tel que décrit dans la<br>ration de confidentialité sur ce site<br>op de Mens – Fotofestival Pelt vzw   Beknopte versie privacyverklaring Uw persoonsgegevens worden verwerkt door Lens op de<br>E – Fotofestival Pelt vzw, Notenlaan 10, 3900 Pelt, info@fotofestivalpelt.be, voor deelnemersbeheer en organisatie van activiteiten op<br>van de contractuele relatie als gevolg van uw inschrijving en om u op de hoogte te houden van onze activiteiten (direct marketing) op<br>van ons gerechtvaardigd belang om een tweejaarlijks fotofestival te organiseren. Indien u niet wil dat wij uw gegevens verwerken met                                                                                                                                                                                                                                                                                |
| décla<br>Lens<br>Men<br>basis<br>basis<br>het c                 | x ga akkoord met de verwerking van mijn persoonlijke data zoals beschreven in de privacyverklaring op deze website / I agree to the processing of<br>ersonal data as described in the privacy statement on this website / J'accepte le traitement de mes données personnelles tel que décrit dans la<br>ration de confidentialité sur ce site<br>op de Mens – Fotofestival Pelt vzw   Beknopte versie privacyverklaring Uw persoonsgegevens worden verwerkt door Lens op de                                                                                                                                                                                                                                                                                                                                                                                                                                                                                                                                                                                                                                                                                                           |
| décla<br>Lens<br>Men<br>basis<br>basis<br>het c<br>gege         | k ga akkoord met de verwerking van mijn persoonlijke data zoals beschreven in de privacyverklaring op deze website / I agree to the processing of<br>ersonal data as described in the privacy statement on this website / J'accepte le traitement de mes données personnelles tel que décrit dans la<br>ration de confidentialité sur ce site<br>op de Mens – Fotofestival Pelt vzw   Beknopte versie privacyverklaring Uw persoonsgegevens worden verwerkt door Lens op de<br>s – Fotofestival Pelt vzw, Notenlaan 10, 3900 Pelt, info@fotofestivalpelt.be, voor deelnemersbeheer en organisatie van activiteiten op<br>van de contractuele relatie als gevolg van uw inschrijving en om u op de hoogte te houden van onze activiteiten (direct marketing) op<br>van ons gerechtvaardigd belang om een tweejaarlijks fotofestival te organiseren. Indien u niet wil dat wij uw gegevens verwerken met<br>og op direct marketing, volstaat het ons dat mee te delen op info@fotofestivalpelt.be. Via dat adres kan u ook altijd vragen welke                                                                                                                                          |
| décla<br>Lens<br>Men<br>basis<br>basis<br>het o<br>gege<br>bien | k ga akkoord met de verwerking van mijn persoonlijke data zoals beschreven in de privacyverklaring op deze website / I agree to the processing of<br>ersonal data as described in the privacy statement on this website / J'accepte le traitement de mes données personnelles tel que décrit dans la<br>ration de confidentialité sur ce site<br>op de Mens – Fotofestival Pelt vzw   Beknopte versie privacyverklaring Uw persoonsgegevens worden verwerkt door Lens op de<br>e – Fotofestival Pelt vzw, Notenlaan 10, 3900 Pelt, info@fotofestivalpelt.be, voor deelnemersbeheer en organisatie van activiteiten op<br>van de contractuele relatie als gevolg van uw inschrijving en om u op de hoogte te houden van onze activiteiten (direct marketing) op<br>van ons gerechtvaardigd belang om een tweejaarlijks fotofestival te organiseren. Indien u niet wil dat wij uw gegevens verwerken met<br>og op direct marketing, volstaat het ons dat mee te delen op info@fotofestivalpelt.be. Via dat adres kan u ook altijd vragen welke<br>vens wij over u verwerken en ze verbeteren of laten wissen, of ze vragen over te dragen. Een meer uitgebreid overzicht van ons beleid |

- Your first photo is selected and a thumbnail will appear
- Please check your Image details

- Accept the Official contest rules
- Agree to the processing of your personal data

Click 'Submit Photo'

- Your first photo has now been entered for the Lens op de Mens 2021 preselections, but has yet to be approved by the jury
- If the jury selects your photo for the exhibition you will receive a confirmation after the conclusion of the competition
- If you want to add more photos, click again on UPLOAD PHOTO and repeat the procedure for the first photo