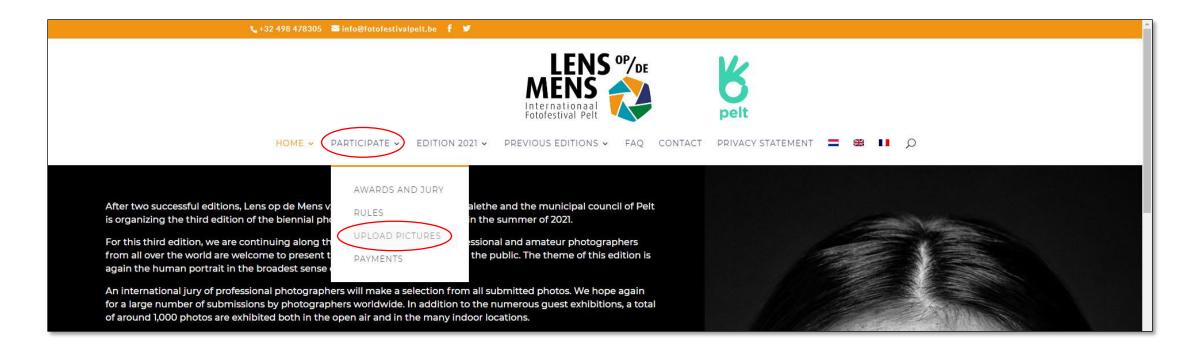

# ➢Go to PARTICIPATE and click on UPLOAD PICTURES in the drop-down menu

- You are now in the photo upload module
- Click LOG IN

| *                                                                                                                                                                                                                                                                                                                                                                                                                                                                                                                                                                                                                                                                                                   | FOTO TOEVOEGEN | / UPLOAD PHOTO / | / TÉLÉCHARGER PHOTO | 26 |
|-----------------------------------------------------------------------------------------------------------------------------------------------------------------------------------------------------------------------------------------------------------------------------------------------------------------------------------------------------------------------------------------------------------------------------------------------------------------------------------------------------------------------------------------------------------------------------------------------------------------------------------------------------------------------------------------------------|----------------|------------------|---------------------|----|
| and the second se | TOTOTOLIOLOLIA |                  |                     | 1  |