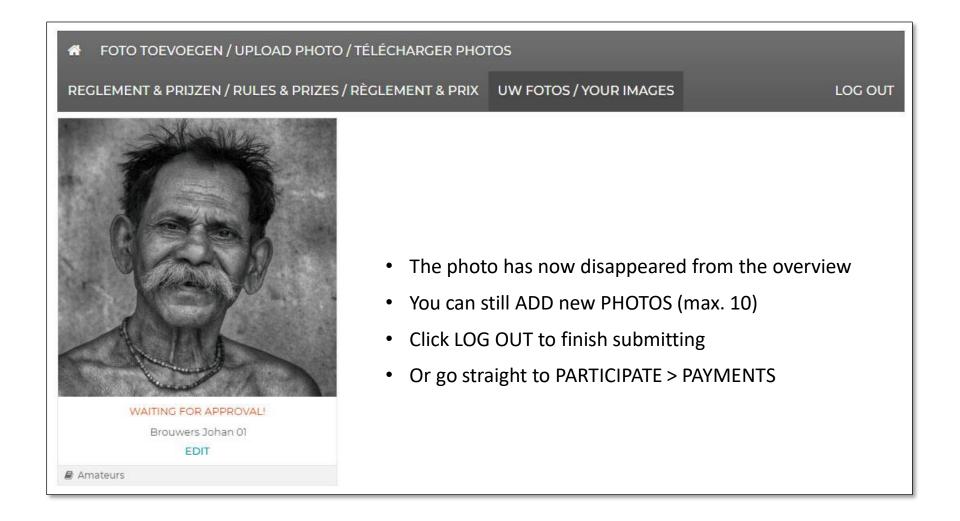

#### • WAITING FOR APPROVAL!

this means that the photos still have to be accepted by the jury in order to be considered for the open-air exhibition

• Click EDIT if you want to edit the name or category of the photo or to permanently delete the photo