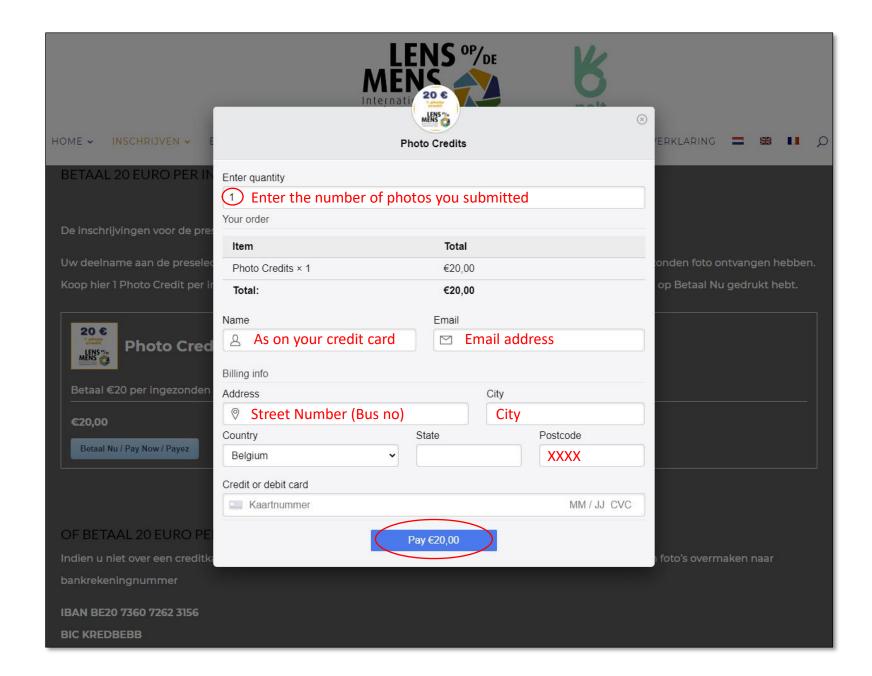

#### PAY 20 EUROS PER PICTURE SUBMITTED

Registration for the competition will start on October 12, 2020.

Your participation in the Lens op de Mens 2021 preselections is final after we have received your payment of 20 euros per photo submitted. Buy here I Photo Credit per photo submitted. You can specify the number of Credits in the window that appears after you have pressed Pay Now.

Lens op de Mens vzw

Notenlaan 10

3900 Pelt

Notification: First Name, Last Name, number of pictures submitted

Please let us know by sending an email to info@fotofestivalpelt.be

- Here you can buy Photo Credits for 20 euros per photo submitted
- Click the Pay Now button

- If you do not have a credit card, you can exceptionally also pay by bank transfer to the stated account no
- Please let us know by email that you have made this choice

- First enter the number of photos you want to pay for
- At Total you see the total amount to be paid
- Fill in all fields (except "State")
- Enter your credit card number, expiration date and the CVC check number that you will find on the back of your credit card
- Click on the Pay button
- Follow the instructions on your screen
- You will receive an email with a payment confirmation