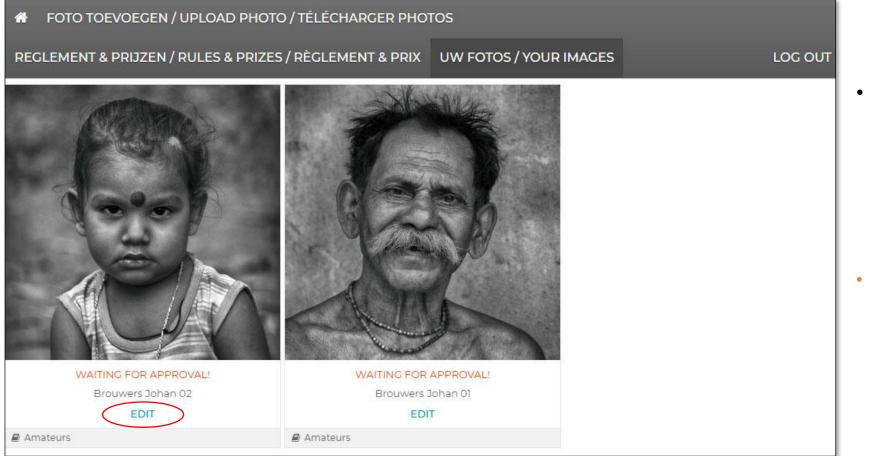

 When you log in again (PARTICIPATE > UPLOAD PICTURES > LOG IN) you will get an overview of the photos you have already submitted

#### • WAITING FOR APPROVAL!

this means that the photos still have to be accepted by the jury in order to be considered for the open-air exhibition

• Click EDIT if you want to edit the name or category of the photo or to permanently delete the photo