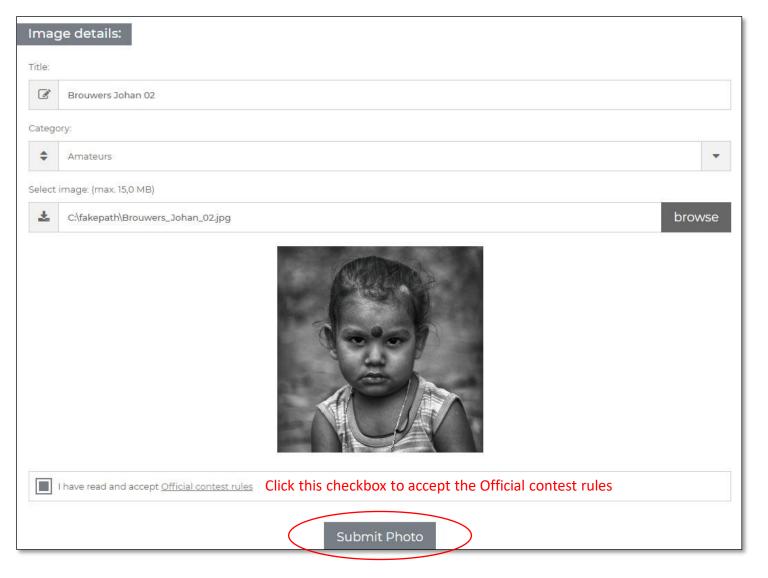

- Accept the Official contest rules
- Agree to the processing of your personal data

Click 'Submit Photo'

LOG OUT

The second photo is selected and a thumbnail is displayed

 Click on "Submit Photo" to add it to the preselections

LOG OUT