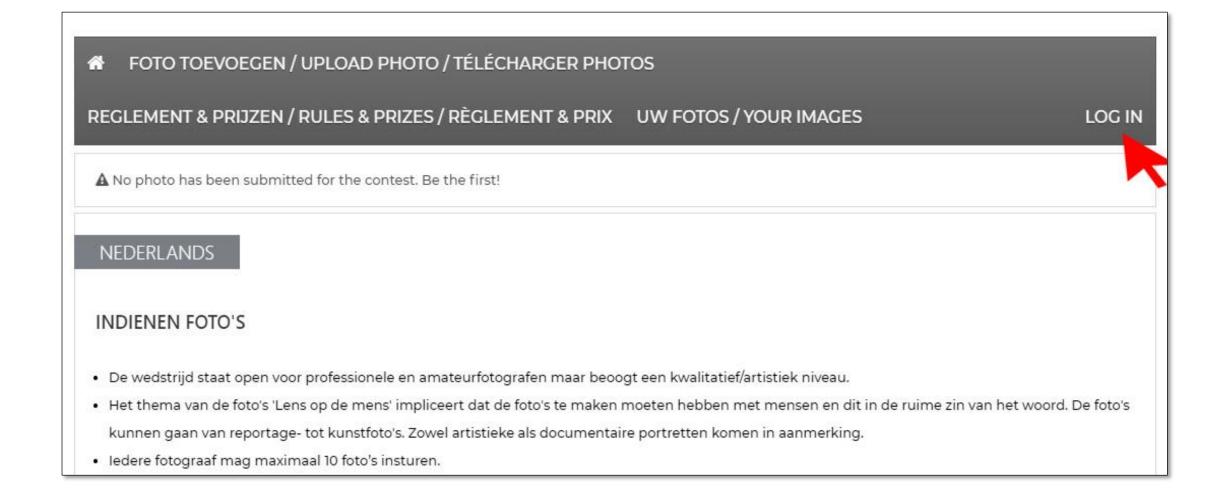

- You are now in the photo upload module
- Click LOG IN

- Already registered? Enter your username and password in the left column
- New user? Enter a username and a valid e-mail address in the right column
- As username you enter your name and first name (e.g. Johnsson John)

Click Log In (if already registered) or Register (new user)