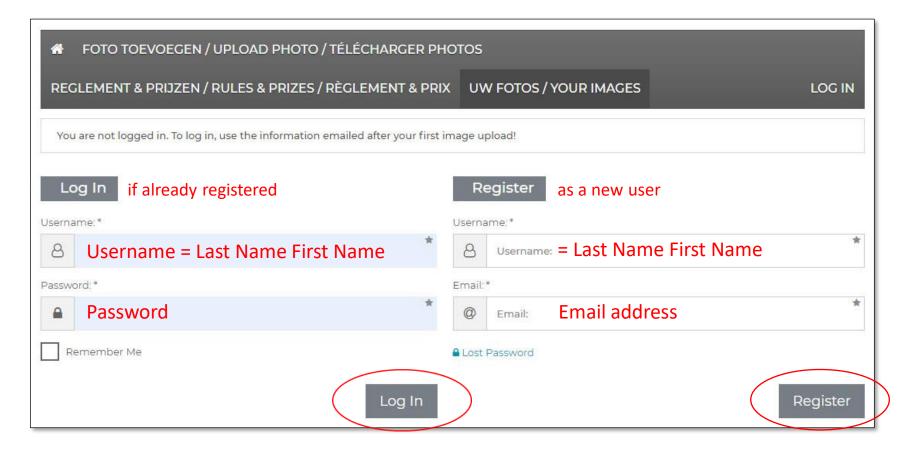

- You are now in the photo upload module
- Click LOG IN

- Already registered? Enter your username and password in the left column
- New user? Enter a username and a valid e-mail address in the right column
- As username you enter your name and first name (e.g. Johnsson John)

Click Log In (if already registered) or Register (new user)