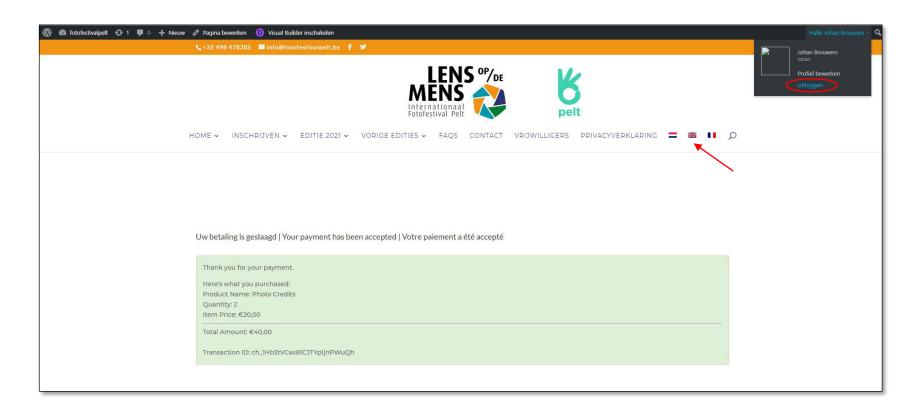

- If your payment has been accepted you will get this Checkout-Result screen (on the Dutch pages)
- You can always Log Out via the drop-down menu under your name at the top right
- Or go back to the English version of this website and go back to PARTICIPATE > UPLOAD PICTURES to view and edit your submissions if necessary

If you don't get an overview of your submitted photos after returning to the English pages, just log out and log in again