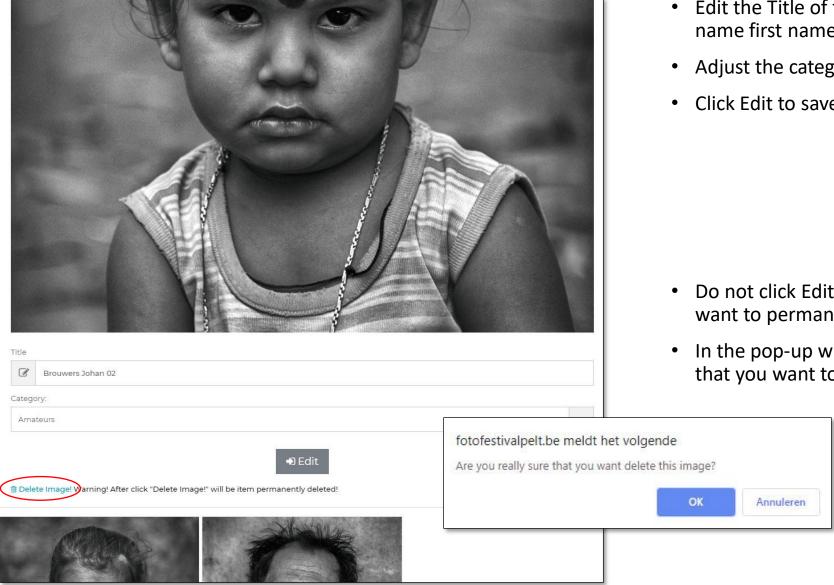

#### WAITING FOR APPROVAL!

this means that the photos still have to be accepted by the jury in order to be considered for the open-air exhibition

Click EDIT if you want to edit the name or category of the photo or to permanently delete the photo

- Edit the Title of the photo if necessary (last name first name serial number)
- Adjust the category if necessary
- Click Edit to save the changes

- Do not click Edit but click Delete Image! if you want to permanently delete the photo
- In the pop-up window: click OK and confirm that you want to permanently delete the photo