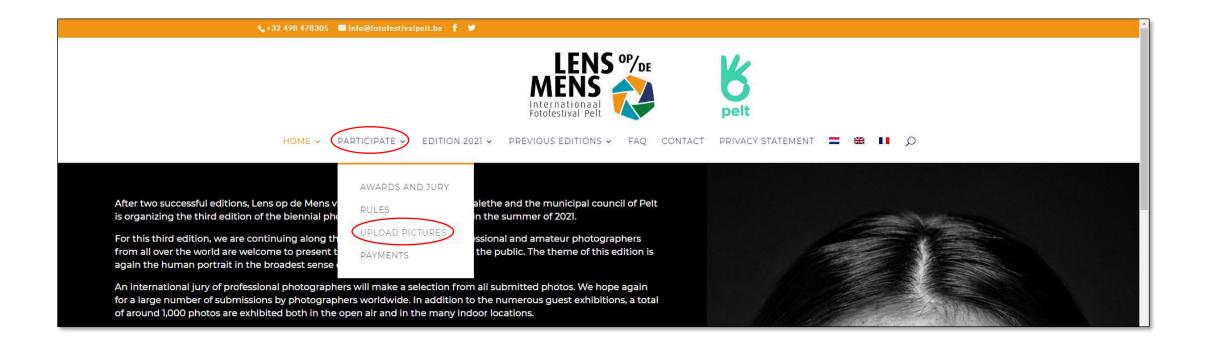

# Lens op de Mens 2021

Tutorial: how to upload your pictures

- ➤Go to <a href="https://fotofestivalpelt.be">https://fotofestivalpelt.be</a>
- ➤ Go to PARTICIPATE and click on UPLOAD PICTURES in the drop-down menu

## New users:

Go back to PARTICIPATE > UPLOAD PICTURES