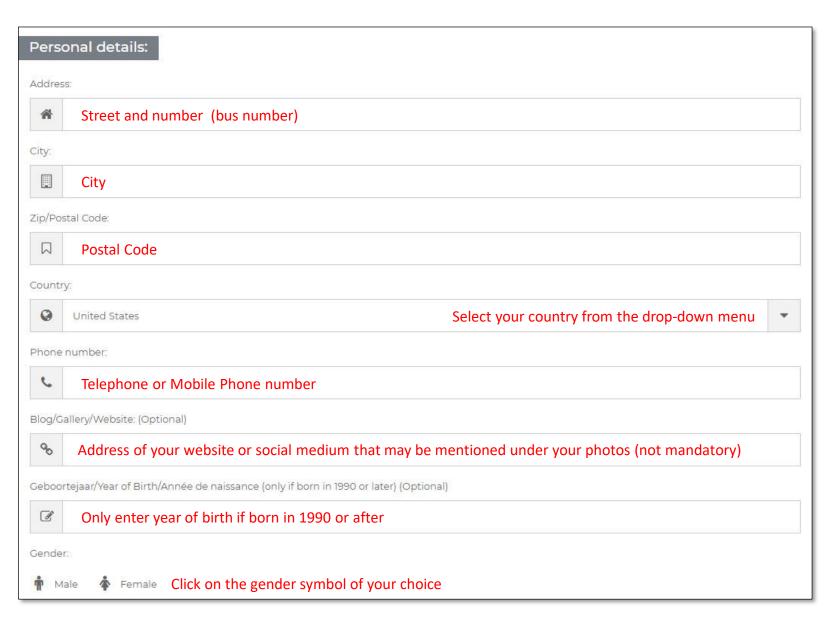

# Complete your personal details

Scroll down

- Now you can submit your photos one by one
- Please use your last name, first name and serial number as the title for your photos. That gives us a double check to link your photos to the correct name. Do NOT give any other title to your photos.