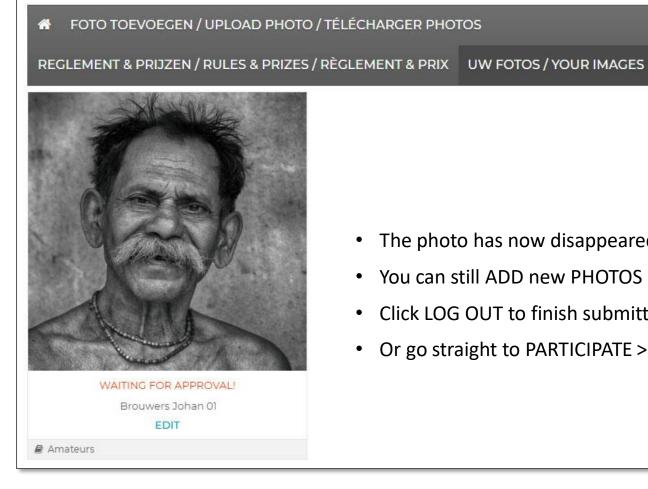

• The photo has now disappeared from the overview

LOG OUT

- You can still ADD new PHOTOS (max. 10)
- Click LOG OUT to finish submitting
- Or go straight to PARTICIPATE > PAYMENTS

- After all photos have been submitted, you still have to pay 20 euros per photo submitted
- To do this, go to PARTICIPATE > PAYMENTS