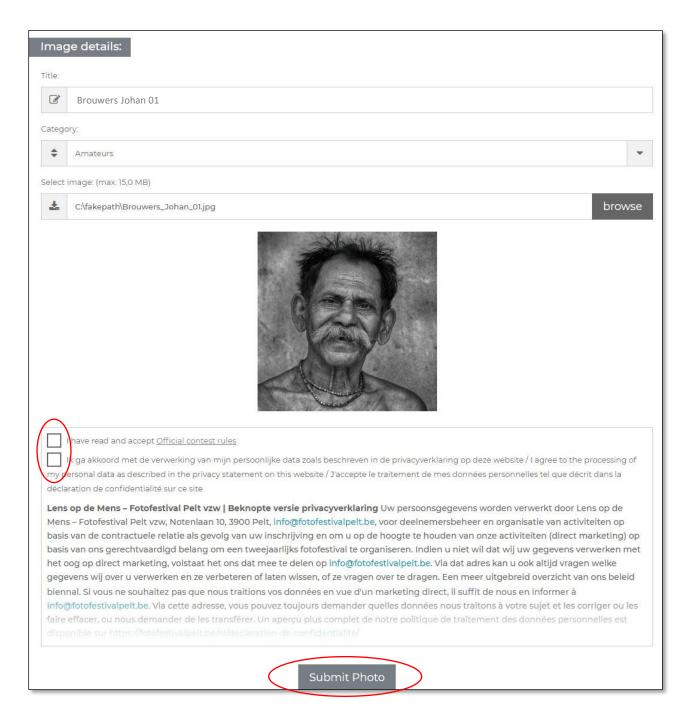

ATTENTION: The file name of the photo MUST consist of Last Name First Name Number.jpg

Annuleren

- 5000 pixels the longest side
- Maximum 15 Mb per picture

- Your first photo is selected and a thumbnail will appear
- Please check your Image details

- Accept the Official contest rules
- Agree to the processing of your personal data

Click 'Submit Photo'

LOG OUT