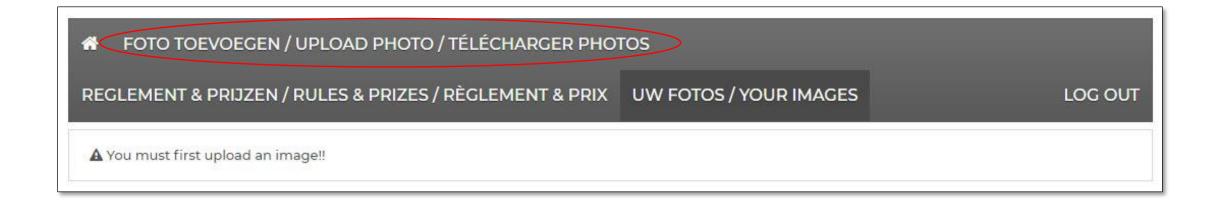

## New users and already regstered users:

• Click FOTO TOEVOEGEN/UPLOAD PHOTO/TELECHARGER PHOTOS