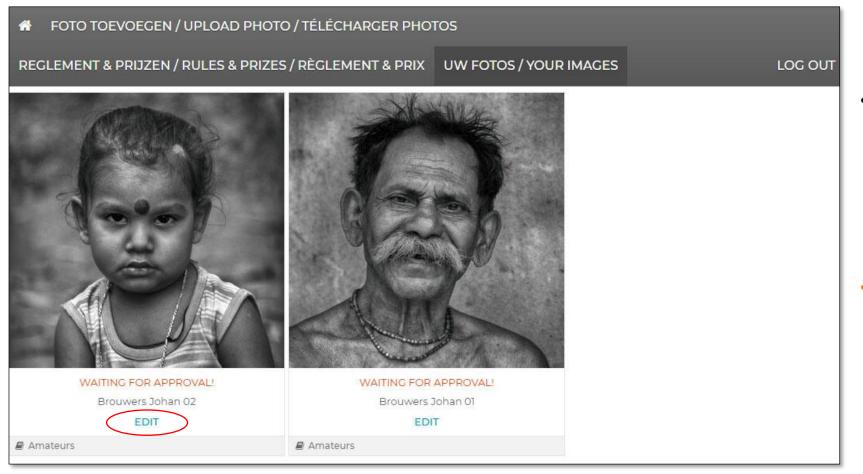

 When you log in again (PARTICIPATE > UPLOAD PICTURES > LOG IN) you will get an overview of the photos you have already submitted

#### WAITING FOR APPROVAL!

this means that the photos still have to be accepted by the jury in order to be considered for the open-air exhibition

Click EDIT if you want to edit the name or category of the photo or to permanently delete the photo