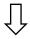

# Complete your personal details

Scroll down

- Now you can submit your photos one by one
- Please use your last name, first name and serial number as the title for your photos. That gives us a double check to link your photos to the correct name. Do NOT give any other title to your photos.

ATTENTION: The file name of the photo MUST consist of Last Name First Name Number.jpg

Annuleren

- 5000 pixels the longest side
- Maximum 15 Mb per picture

- Your first photo is selected and a thumbnail will appear
- Please check your Image details