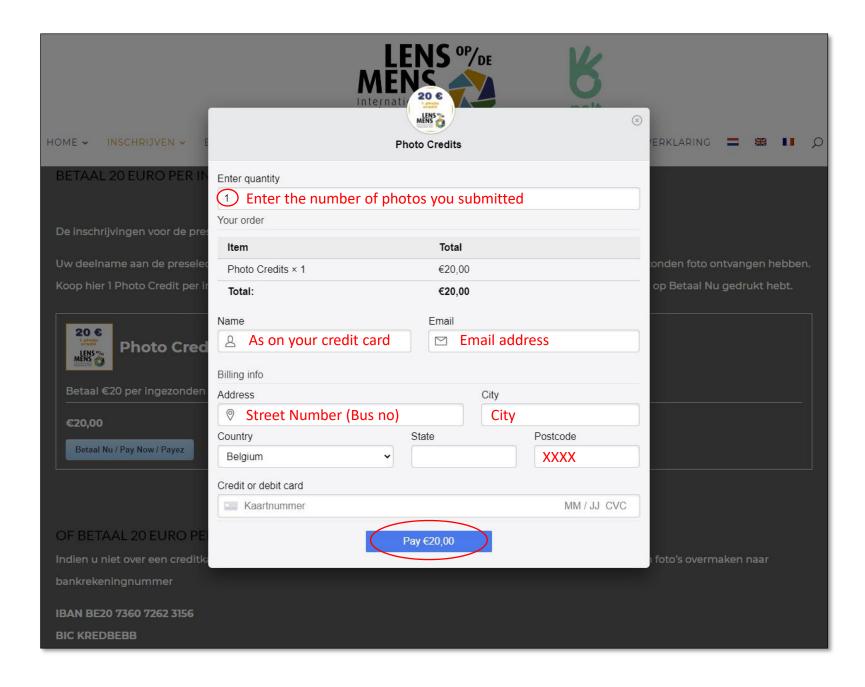

Lens op de Mens vzw

Notenlaan 10

3900 Pelt

Notification: First Name, Last Name, number of pictures submitted

Please let us know by sending an email to info@fotofestivalpelt.be

- Here you can buy Photo Credits for 20 euros per photo submitted
- Click the Pay Now button

- If you do not have a credit card, you can exceptionally also pay by bank transfer to the stated account no
- Please let us know by email that you have made this choice

- First enter the number of photos you want to pay for
- At Total you see the total amount to be paid
- Fill in all fields (except "State")
- Enter your credit card number, expiration date and the CVC check number that you will find on the back of your credit card
- Click on the Pay button
- Follow the instructions on your screen
- You will receive an email with a payment confirmation