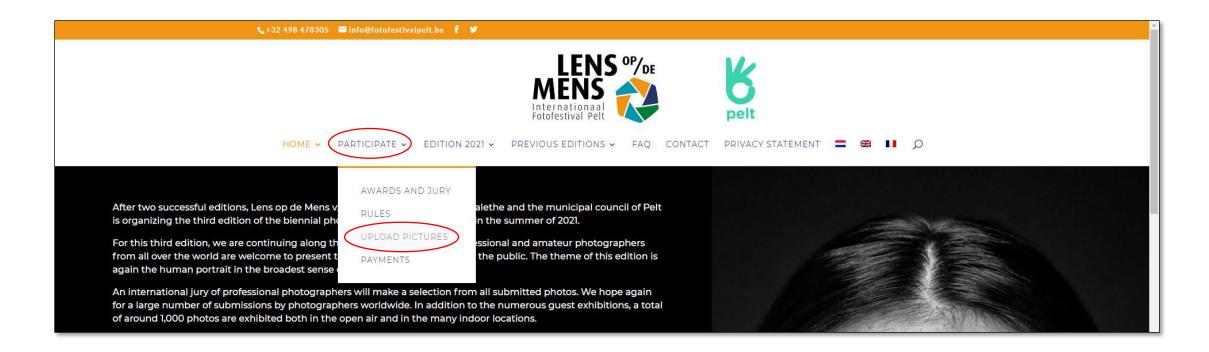

# Lens op de Mens 2021

Tutorial: how to upload your pictures

- ➤Go to <a href="https://fotofestivalpelt.be">https://fotofestivalpelt.be</a>
- ➤ Go to PARTICIPATE and click on UPLOAD PICTURES in the drop-down menu