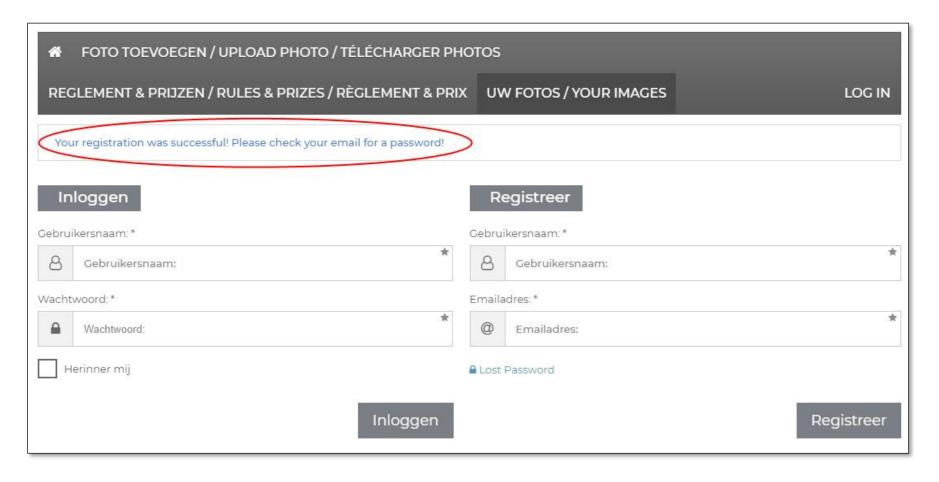

- You are now in the photo upload module
- Click LOG IN

- Already registered? Enter your username and password in the left column
- New user? Enter a username and a valid e-mail address in the right column
- As username you enter your name and first name (e.g. Johnsson John)

Click Log In (if already registered) or Register (new user)

### New users:

- You will see a message that the registration was successful
- Check your email and click on the link to set a password