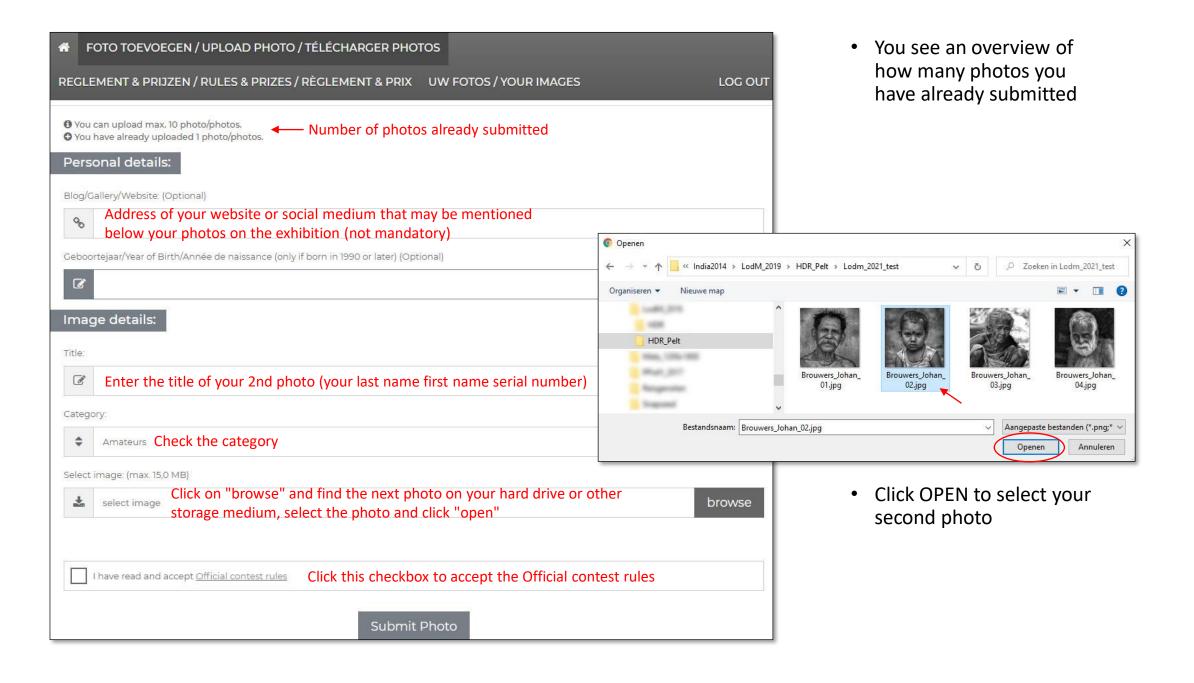

# Complete your personal details

Scroll down

- Now you can submit your photos one by one
- Please use your last name, first name and serial number as the title for your photos. That gives us a double check to link your photos to the correct name. Do NOT give any other title to your photos.

ATTENTION: The file name of the photo MUST consist of Last Name First Name Number.jpg

Annuleren

- 5000 pixels the longest side
- Maximum 15 Mb per picture

- Your first photo is selected and a thumbnail will appear
- Please check your Image details

The second photo is selected and a thumbnail is displayed

 Click on "Submit Photo" to add it to the preselections

LOG OUT