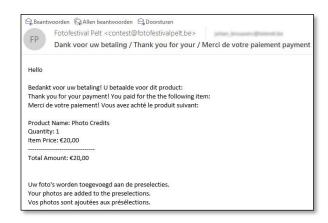

- If you do not have a credit card, you can exceptionally also pay by bank transfer to the stated account no
- Please let us know by email that you have made this choice

- First enter the number of photos you want to pay for
- At Total you see the total amount to be paid
- Fill in all fields (except "State")
- Enter your credit card number, expiration date and the CVC check number that you will find on the back of your credit card
- Click on the Pay button
- Follow the instructions on your screen
- You will receive an email with a payment confirmation