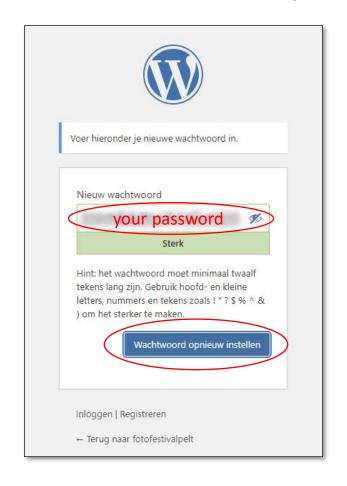

### New users:

- Enter a new password (Nieuw wachtwoord)
- Click 'Wachtwoord opnieuw instellen' (Reset password)

Now click on
'Terug naar (back to) fotofestivalpelt'
DON'T click on Inloggen (Log In)
because you are already logged in