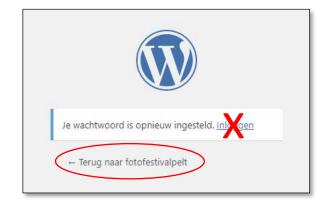

### New users:

- Enter a new password (Nieuw wachtwoord)
- Click 'Wachtwoord opnieuw instellen' (Reset password)

Now click on
'Terug naar (back to) fotofestivalpelt'
DON'T click on Inloggen (Log In)
because you are already logged in