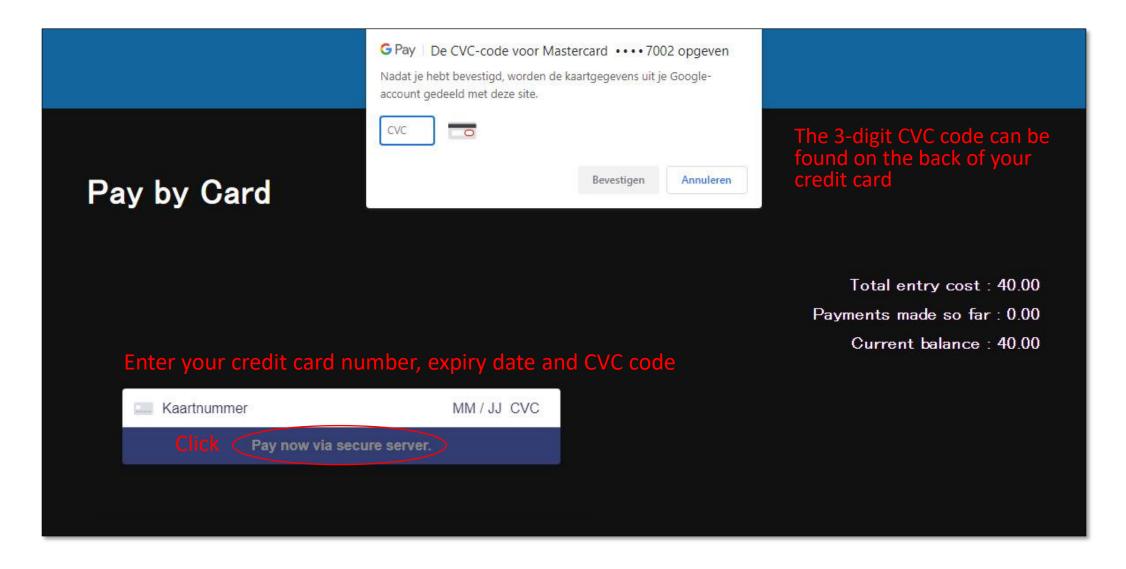

### Payment

Payment

You may ignore this not yet updated message, your payment has been successful

Total entry cost : 40.00

Payments made so far: 0.00

Current balance : 40.00

Payment