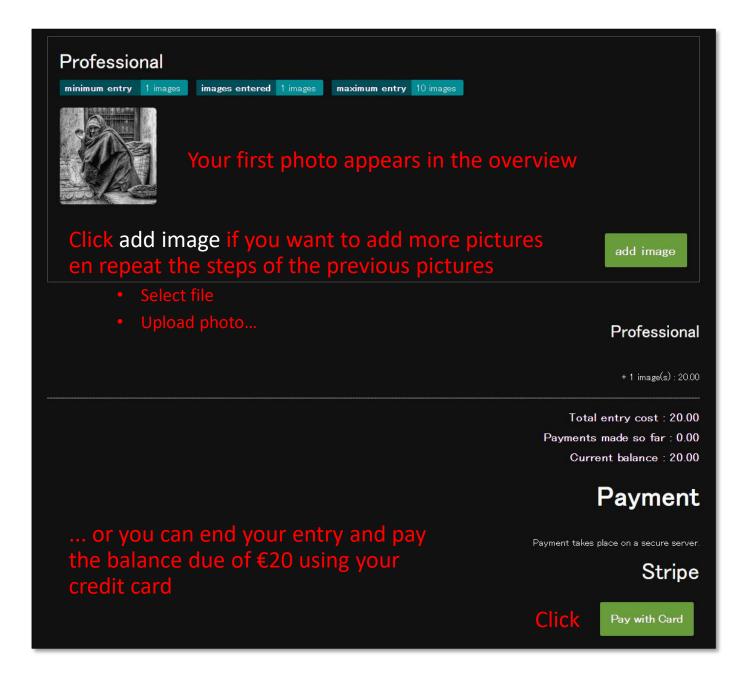

## Add images to the category of your choice

### Details Images Home Back to the Competition Amateur Homepage enter this category Professional minimum entry 1 images images entered 2 images maximum entry 10 images Click add image if you want to add more pictures add image Professional + 2 image(s) : 40.00 Total entry cost : 40.00 Payments made so far : 40.00 Current balance : 0.00