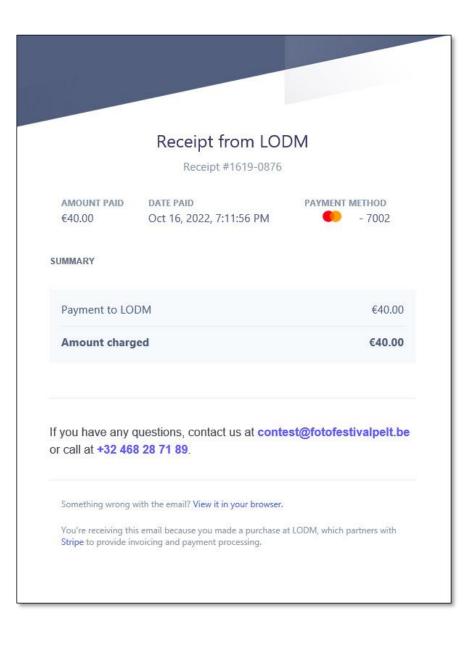

### Payment

Payment

You may ignore this not yet updated message, your payment has been successful

Total entry cost : 40.00

Payments made so far: 0.00

Current balance : 40.00

Payment

# Stripe will send you an e-mail confirming your payment