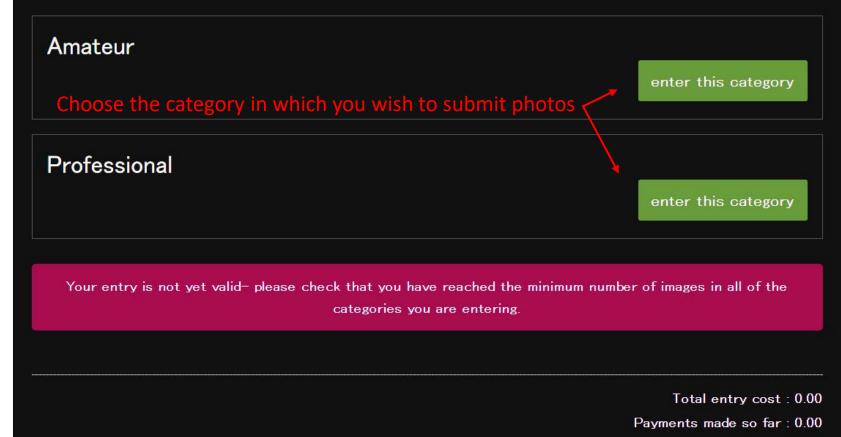

n entry

## Verify your Personal Information, accept the Terms and Conditions



EN - After registration on this website amateur as well as professional photographers can upload their best pictures for the preselections of the 4th edition of Lens op de Mens - Fotofestival Pelt.

Only after the payment of 20 euros per submitted photo is completed the photos will be admitted to the pre-selections for the open-air exhibition Lens op de Mens 2023. Photos are selected by an international jury depending on their photographic and content qualities. Participants will be informed by email in the course of March whether or not their photos have been selected by the jury for the exhibition. The selected photos are automatically entered into a competition. Prizes are awarded in different categories.



Current balance : 0.00

## Add images to the category of your choice



#### Click Select File and select your first photo on your hard disk or other storage medium

A file name is preferably composed by: Last name of the photographer\_first name\_serial number (John\_Smith\_01)

The file name of the photos should consist of a maximum of 32 characters and should not contain any special characters with accents, commas, umlauts, dots, tildes, etc. and therefore no non-Latin characters, only aA-zZ and 0-9

Follow this advice strictly to avoid uploading problems





The selected file name appears in the selection window. Click upload image



#### Edit Image



image and click Save





### Payment



Payment



You may ignore this not yet updated message, your payment has been successful