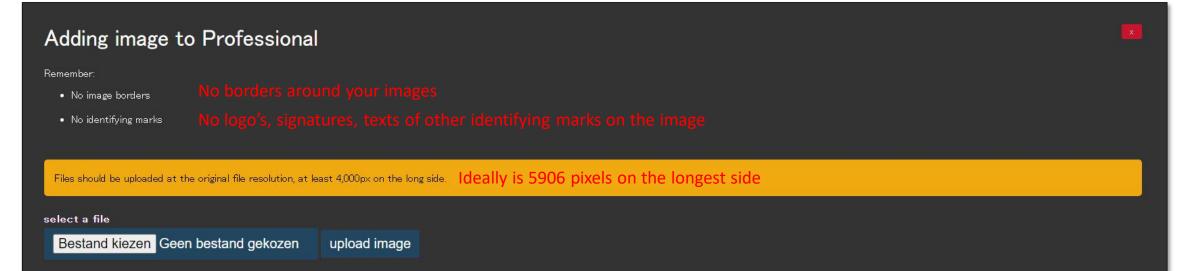

#### Click Select File and select your first photo on your hard disk or other storage medium

A file name is preferably composed by: Last name of the photographer\_first name\_serial number (John\_Smith\_01)

The file name of the photos should consist of a maximum of 32 characters and should not contain any special characters with accents, commas, umlauts, dots, tildes, etc. and therefore no non-Latin characters, only aA-zZ and 0-9

Follow this advice strictly to avoid uploading problems

The selected file name appears in the selection window. Click upload image