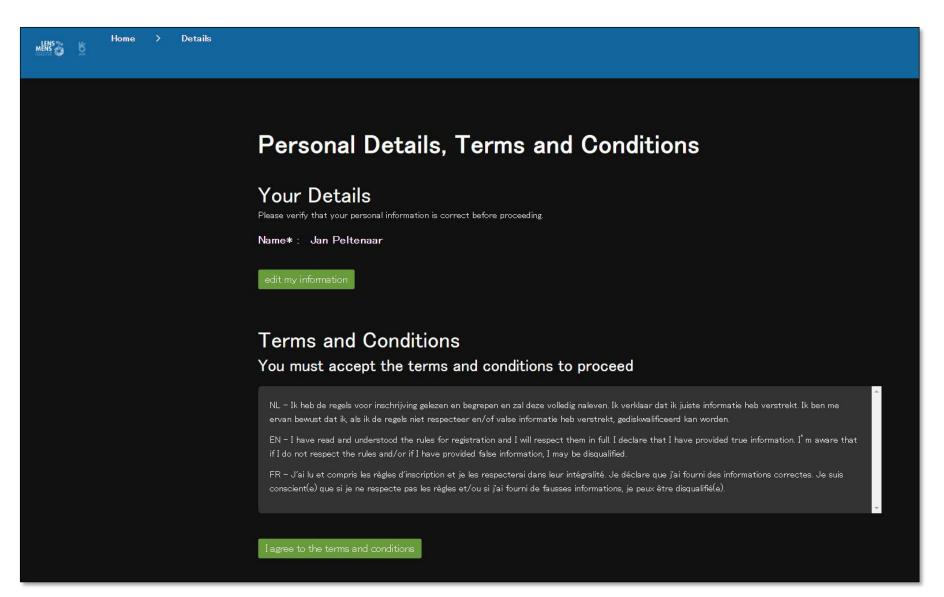

## Verify your Personal Information, accept the Terms and Conditions

EN - After registration on this website amateur as well as professional photographers can upload their best pictures for the preselections of the 4th edition of Lens op de Mens - Fotofestival Pelt.

Only after the payment of 20 euros per submitted photo is completed the photos will be admitted to the pre-selections for the open-air exhibition Lens op de Mens 2023. Photos are selected by an international jury depending on their photographic and content qualities. Participants will be informed by email in the course of March whether or not their photos have been selected by the jury for the exhibition. The selected photos are automatically entered into a competition. Prizes are awarded in different categories.