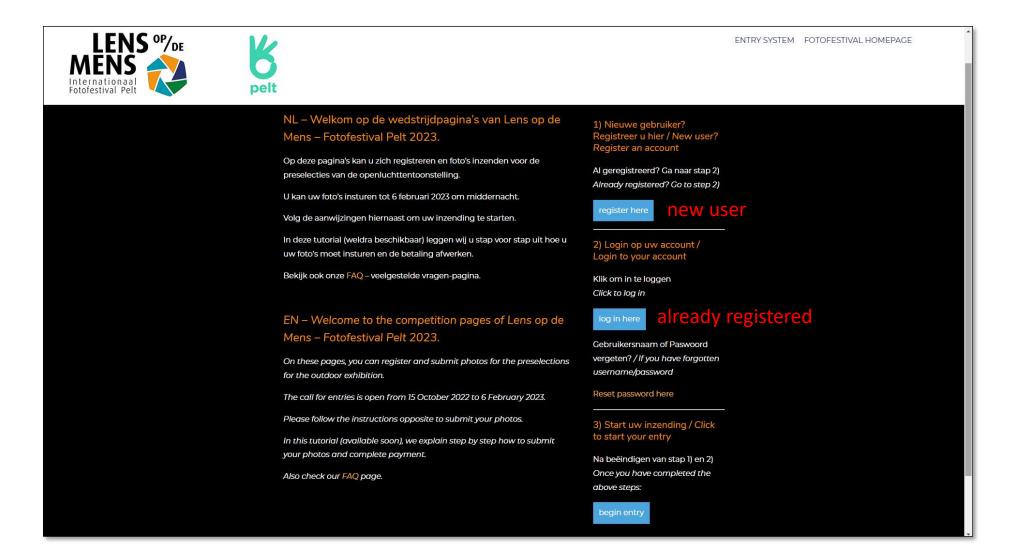

#### NL – Welkom op de wedstrijdpagina's van Lens op de Mens – Fotofestival Pelt 2023.

Op deze pagina's kan u zich registreren en foto's inzenden voor de preselecties van de openluchttentoonstelling.

U kan uw foto's insturen tot 6 februari 2023 om middernacht.

Volg de aanwijzingen hiernaast om uw inzending te starten.

In deze tutorial (weldra beschikbaar) leggen wij u stap voor stap uit hoe u uw foto's moet insturen en de betaling afwerken.

Bekijk ook onze FAQ - veelgestelde vragen-pagina.

#### EN – Welcome to the competition pages of Lens op de Mens – Fotofestival Pelt 2023.

On these pages, you can register and submit photos for the preselections for the outdoor exhibition.

The call for entries is open from 15 October 2022 to 6 February 2023.

Please follow the instructions opposite to submit your photos.

In this tutorial (available soon), we explain step by step how to submit your photos and complete payment.

Also check our FAQ page.

1) Nieuwe gebruiker? Registreer u hier / New user? Register an account

Al geregistreerd? Ga naar stap 2) Already registered? Go to step 2)

2) Login op uw account / Login to your account

Klik om in te loggen Click to log in

Gebruikersnaam of Paswoord vergeten? / If you have forgotten username/password

#### Reset password here

3) Start uw inzending / Click to start your entry

Na beëindigen van stap 1) en 2) Once you have completed the above steps:

begin entry

Now go to step 3) and click begin entry