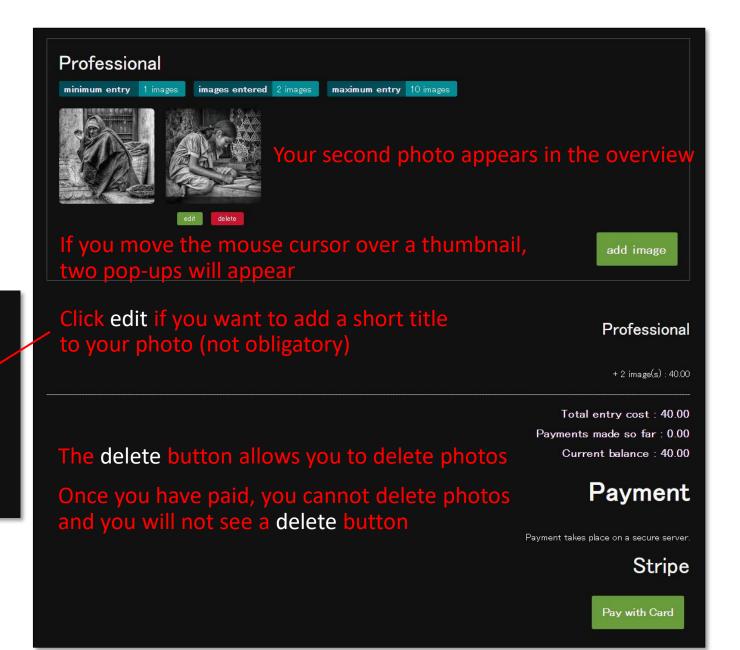

## Add images to the category of your choice

#### Click Select File and select your first photo on your hard disk or other storage medium

A file name is preferably composed by: Last name of the photographer\_first name\_serial number (John\_Smith\_01)

The file name of the photos should consist of a maximum of 32 characters and should not contain any special characters with accents, commas, umlauts, dots, tildes, etc. and therefore no non-Latin characters, only aA-zZ and 0-9

Follow this advice strictly to avoid uploading problems

The selected file name appears in the selection window. Click upload image

#### Edit Image

image and click Save