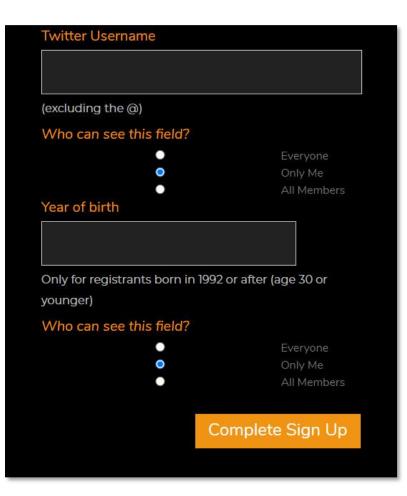

### Create an account

| Registering for this site is easy. Just fill in the fiel | ds below, and we'll get a new account set up for y | ou in no time.                     |  |
|----------------------------------------------------------|----------------------------------------------------|------------------------------------|--|
| Account Details                                          | Profile Details                                    |                                    |  |
| Username (required)                                      | Name (required)                                    | Name (required)                    |  |
| Email Address (required)                                 | Company Name                                       |                                    |  |
| Choose a Password (required)                             | Who can see this field?                            |                                    |  |
| Confirm Password (required)                              | O<br>O<br>Discount Code                            | Everyone<br>Only Me<br>All Members |  |
|                                                          |                                                    |                                    |  |
|                                                          | Who can see this field?                            | Everyone<br>Only Me<br>All Members |  |
|                                                          | Street & Number (required)                         |                                    |  |
|                                                          | Who can see this field?                            |                                    |  |
|                                                          | •                                                  | Everyone<br>Only Me                |  |

Scroll down

Year of birth This is important to compete for the Award for the Promising Photographer aged 30 or younger

Please double-check your entries and then click on Complete Sign Up

Best to leave the white and blue checkboxes at Who can see this field as they are