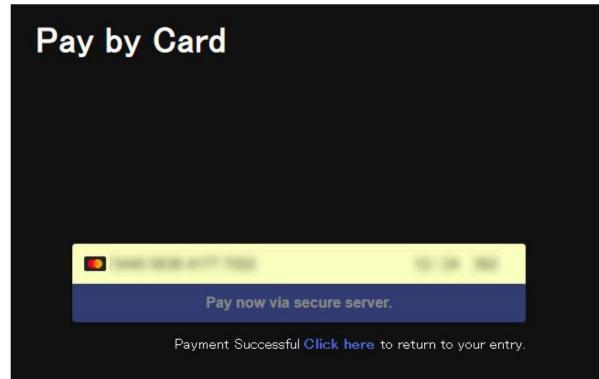

### Payment

Payment

You may ignore this not yet updated message, your payment has been successful

Total entry cost : 40.00

Payments made so far: 0.00

Current balance : 40.00

Payment

# Stripe will send you an e-mail confirming your payment