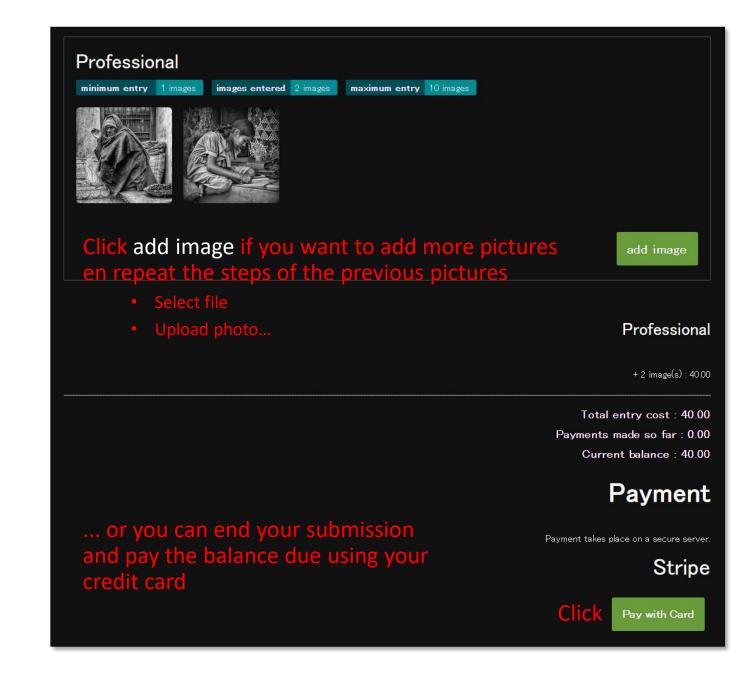

## Add images to the category of your choice

#### Click Select File and select your first photo on your hard disk or other storage medium

A file name is preferably composed by: Last name of the photographer\_first name\_serial number (John\_Smith\_01)

The file name of the photos should consist of a maximum of 32 characters and should not contain any special characters with accents, commas, umlauts, dots, tildes, etc. and therefore no non-Latin characters, only aA-zZ and 0-9

Follow this advice strictly to avoid uploading problems

The selected file name appears in the selection window. Click upload image

#### Edit Image

image and click Save