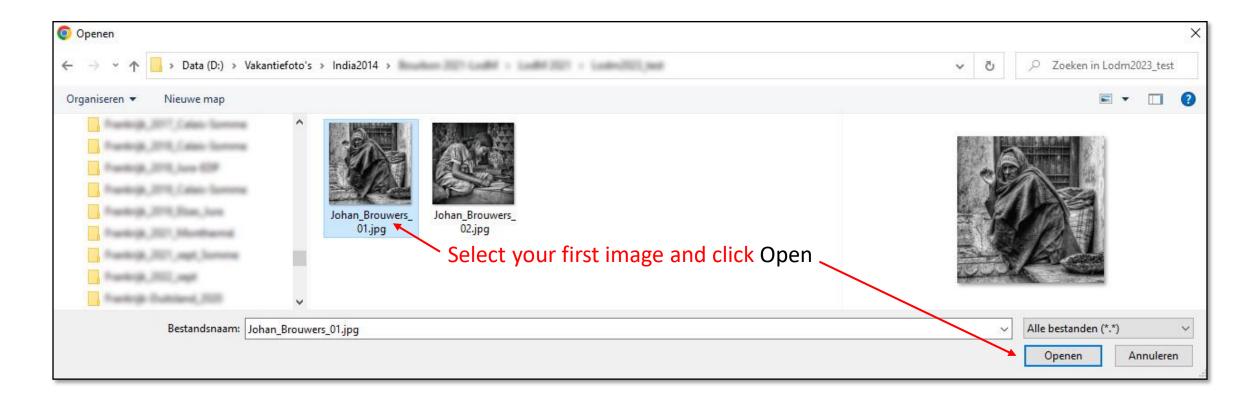

#### Click Select File and select your first photo on your hard disk or other storage medium

A file name is preferably composed by: Last name of the photographer\_first name\_serial number (John\_Smith\_01)

The file name of the photos should consist of a maximum of 32 characters and should not contain any special characters with accents, commas, umlauts, dots, tildes, etc. and therefore no non-Latin characters, only aA-zZ and 0-9

Follow this advice strictly to avoid uploading problems

The selected file name appears in the selection window. Click upload image