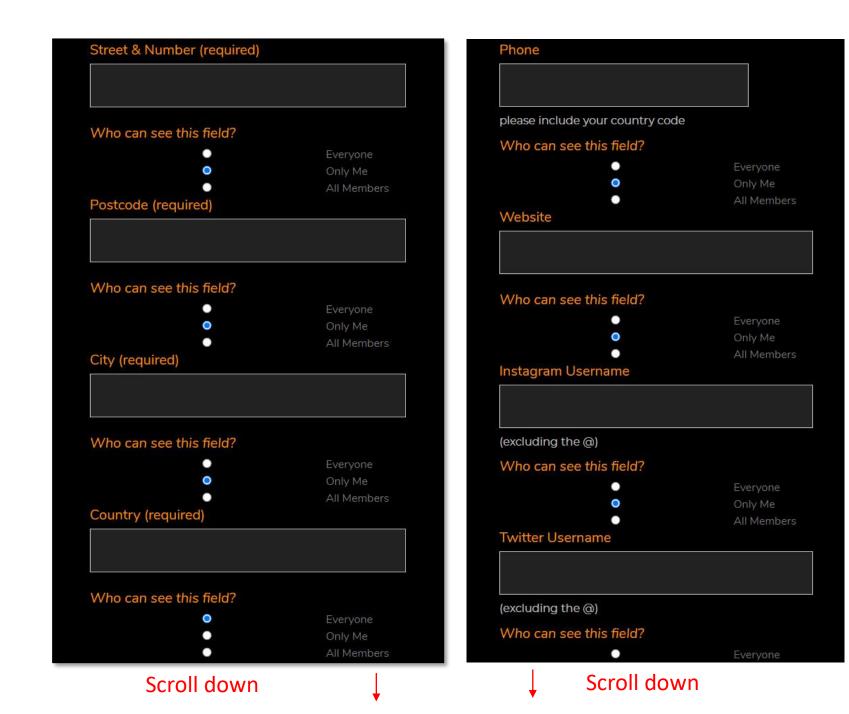

### Create an account

| Registering for this site is easy. Just fill in the fiel | ds below, and we'll get a new account set up for y | ou in no time.                     |  |
|----------------------------------------------------------|----------------------------------------------------|------------------------------------|--|
| Account Details                                          | Profile Details                                    |                                    |  |
| Username (required)                                      | Name (required)                                    | Name (required)                    |  |
| Email Address (required)                                 | Company Name                                       |                                    |  |
| Choose a Password (required)                             | Who can see this field?                            |                                    |  |
| Confirm Password (required)                              | O<br>O<br>Discount Code                            | Everyone<br>Only Me<br>All Members |  |
|                                                          |                                                    |                                    |  |
|                                                          | Who can see this field?                            | Everyone<br>Only Me<br>All Members |  |
|                                                          | Street & Number (required)                         |                                    |  |
|                                                          | Who can see this field?                            |                                    |  |
|                                                          | •                                                  | Everyone<br>Only Me                |  |