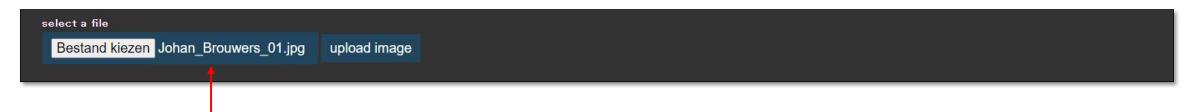

#### Click Select File and select your first photo on your hard disk or other storage medium

A file name is preferably composed by: Last name of the photographer\_first name\_serial number (John\_Smith\_01)

Follow this advice strictly to avoid uploading problems

The selected file name appears in the selection window. Click upload image