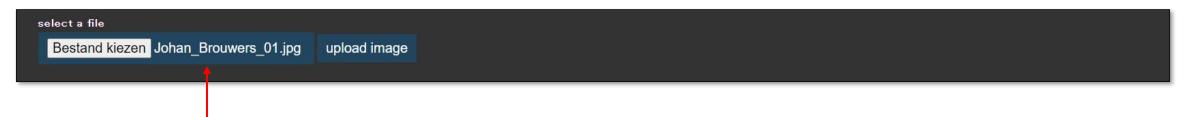

Follow this advice strictly to avoid uploading problems

The selected file name appears in the selection window. Click upload image

#### Edit Image

| ohan_Brouwers_01.jpg   |
|------------------------|
| Indian charcoal seller |

image and click Save