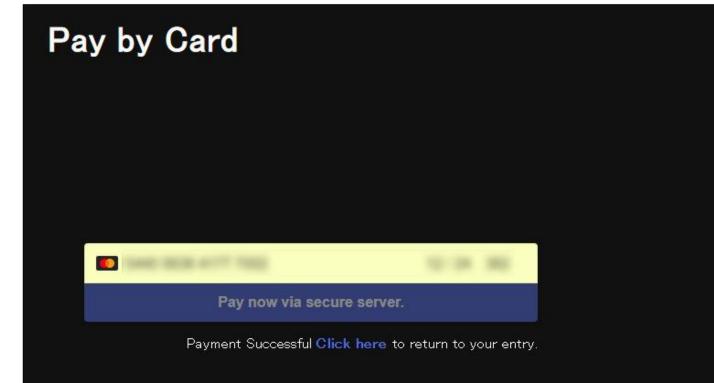

## Payment

Payment

You may ignore this not yet updated message, your payment has been successful

Total entry cost : 40.00

Payments made so far : 0.00

Current balance : 40.00

## Payment

# Stripe will send you an e-mail confirming your payment