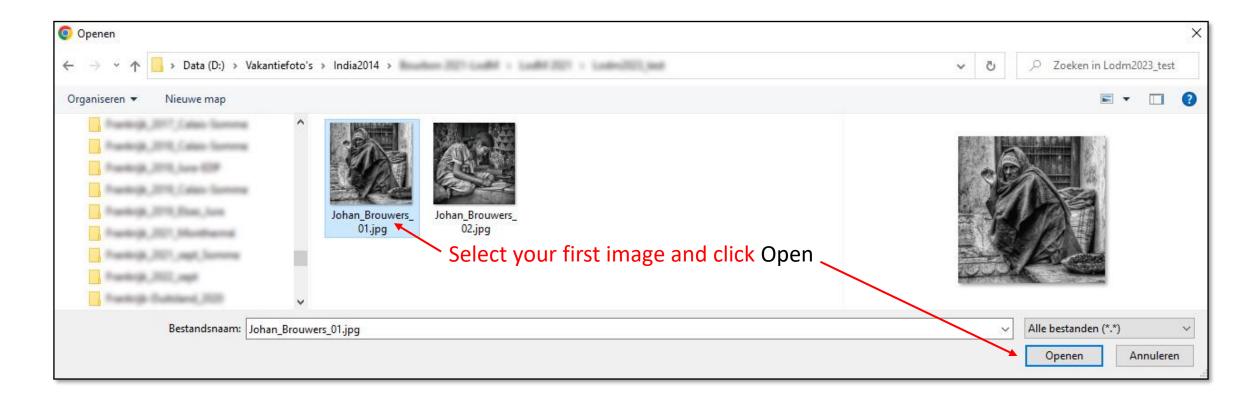

#### Click Select File and select your first photo on your hard disk or other storage medium

A file name is preferably composed by: Last name of the photographer\_first name\_serial number (John\_Smith\_01)

The file name of the photos should consist of a maximum of 32 characters and should not contain any special characters with accents, commas, umlauts, dots, tildes, etc. and therefore no non-Latin characters, only aA-zZ and 0-9

Follow this advice strictly to avoid uploading problems

The selected file name appears in the selection window. Click upload image