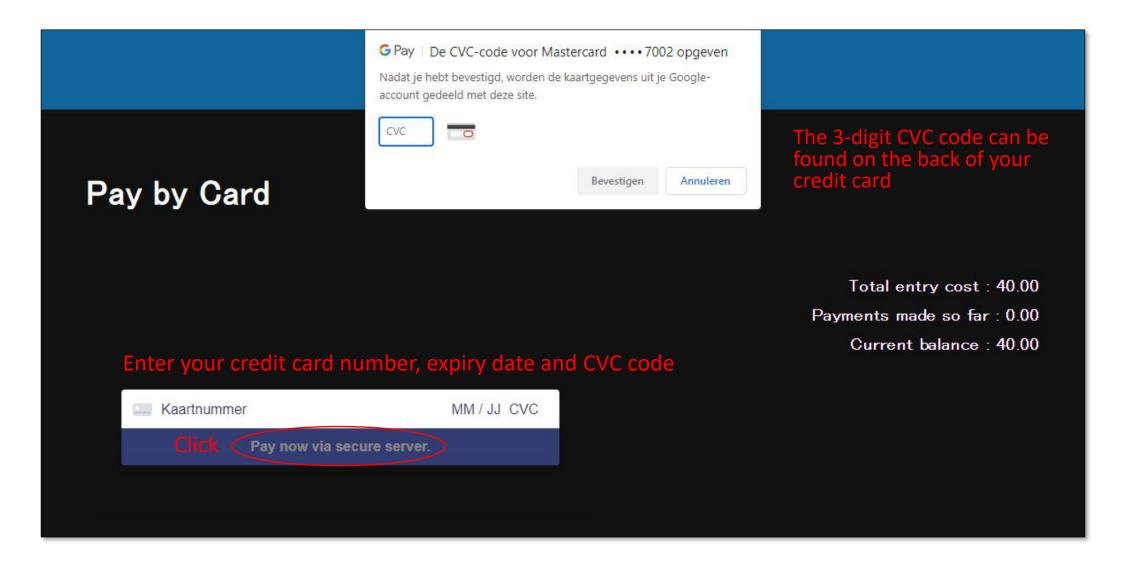

| upload image                                                              |  |

#### Click Select File and select your first photo on your hard disk or other storage medium

A file name is preferably composed by: Last name of the photographer\_first name\_serial number (John\_Smith\_01)

The file name of the photos should consist of a maximum of 32 characters and should not contain any special characters with accents, commas, umlauts, dots, tildes, etc. and therefore no non-Latin characters, only aA-zZ and 0-9

Follow this advice strictly to avoid uploading problems





The selected file name appears in the selection window. Click upload image



#### Edit Image



| ohan_Brouwers_01.jpg   |
|------------------------|
| Indian charcoal seller |

image and click Save





## Payment



Payment



You may ignore this not yet updated message, your payment has been successful

Total entry cost : 40.00

Payments made so far : 0.00

Current balance : 40.00

## Payment

# Stripe will send you an e-mail confirming your payment



## Details Images Home Back to the Competition Amateur Homepage enter this category Professional minimum entry 1 images images entered 2 images maximum entry 10 images Click add image if you want to add more pictures add image Professional + 2 image(s) : 40.00 Total entry cost : 40.00 Payments made so far : 40.00 Current balance : 0.00





#### ENTRY SYSTEM FOTOFESTIVAL HOMEPAGE MEMBERS LOGOUT

#### Back to Lens op de Mens homepage... or log out

#### Neem deel aan de wedstrijd | Enter the competition

NL – Welkom op de wedstrijdpagina's van Lens op