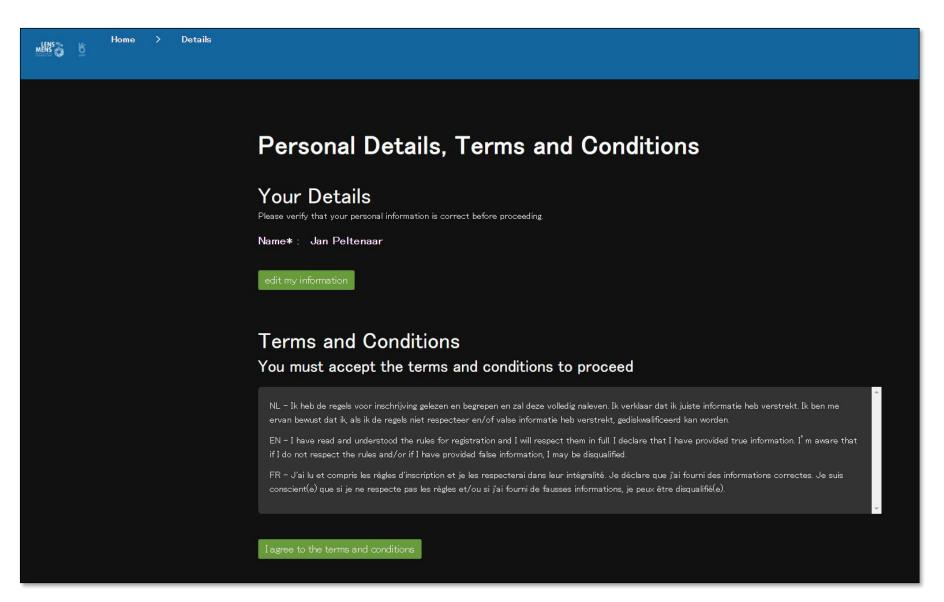

d was successful.

In this tutorial, we explain step by step how to submit your photos and complete payment.

Also check our FAQ page.

Any further questions? contest@fotofestivalpelt.be

Now go to step 3) and click begin entry

1) Nieuwe gebruiker? Registreer u hier / New user? Register an account

Al geregistreerd (recent of in 2023)? Ga naar stap 2) Already registered (recently or in 2023)? Go to step 2)



2) Login op uw account / Login to your account

Klik om in te loggen Click to log in



Gebruikersnaam of Paswoord vergeten? / If you have forgotten username/password

Reset password here

3) Start uw inzending / Click to start your entry

Na beëindigen van stap 1) en 2) Once you have completed the above steps:



## Verify your Personal Information, accept the Terms and Conditions



#### Fotofestival Pelt Competition 2025 : Image Upload

NL - Na registratie op deze website kunnen zowel amateur- als professionele fotografen hun beste foto's uploaden voor de preselecties van de 5e editie van Lens op de Mens - Fotofestival Pelt.

Pas na betaling van 20 euro per ingezonden foto worden de foto's toegelaten tot de preselecties voor de openluchttentoonstelling Lens op de Mens 2025. De foto's worden door een internationale jury geselecteerd op basis van hun fotografische en inhoudelijke kwaliteiten. Deelnemers krijgen in de loop van maart per e-mail bericht of hun foto's door de jury zijn geselecteerd voor de tentoonstelling. De geselecteerde foto's nemen automatisch deel aan een wedstrijd. Er worden prijzen toegekend in verschillende categorieën.

EN - After registration o