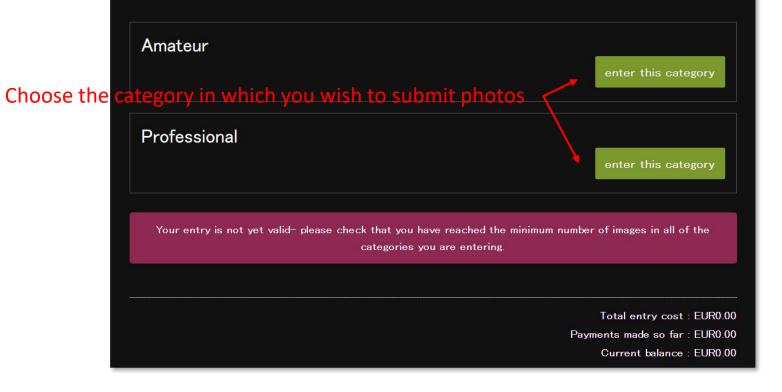

Please indicate whether you are an amateur photographer or a professional photographer *This allows us to check whether your photos have been submitted in the right category* 

Scroll down

## Add images to the category of your choice

| Adding image                                              | to Professional                     |                                                                           |  |
|-----------------------------------------------------------|-------------------------------------|---------------------------------------------------------------------------|--|
| Remember:<br>• No image borders<br>• No identifying marks |                                     |                                                                           |  |
| Files should be uploaded at                               | the original file resolution, at le | east 4,000px on the long side. Ideally is 5906 pixels on the longest side |  |
| select a file                                             |                                     |                                                                           |  |
| Bestand kiezen Ge                                         | en bestand gekozen                  | upload image                                                              |  |