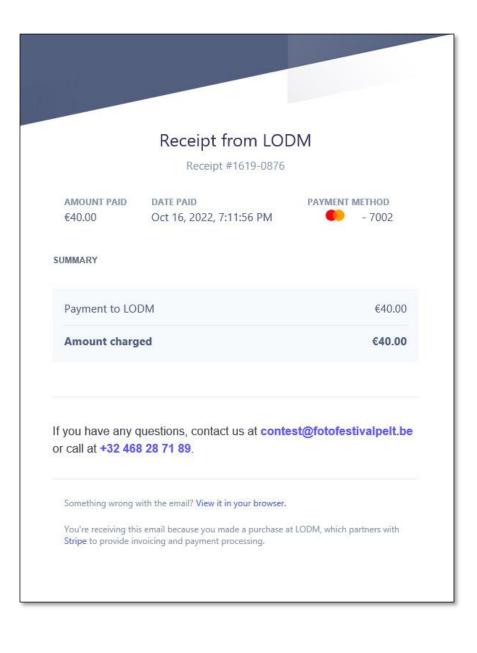

apher\_first name\_serial number (John\_Smith\_01)

The file name of the photos should consist of a maximum of 32 characters and should not contain any special characters with accents, commas, umlauts, dots, tildes, etc. and therefore no non-Latin characters, only aA-zZ and 0-9

Follow this advice strictly to avoid uploading problems





The selected file name appears in the selection window. Click upload image



#### Edit Image



| ohan_Brouwers_01.jpg   |
|------------------------|
| Indian charcoal seller |

image and click Save





## Payment



Payment



You may ignore this not yet updated message, your payment has been successful

Total entry cost : 40.00

Payments made so far : 0.00

Current balance : 40.00

## Payment

# Stripe will send you an e-mail confirming your payment



## Details Images Home Back to the Competition Amateur Homepage enter this category Professional minimum entry 1 images images entered 2 images maximum entry 10 images Click add image if you want to add more pictures add image Professional + 2 image(s) : 40.00 Total entry cost : 40.00 Payments made so far : 40.00 Current balance : 0.00





#### ENTRY SYSTEM FOTOFESTIVAL HOMEPAGE MEMBERS LOGOUT

#### Back to Lens op de Mens homepage... or log out

#### Neem deel aan de wedstrijd | Enter the competition

NL – Welkom op de wedstrijdpagina's van Lens op de Mens – Fotofestival Pelt 2025.

Op deze pagina's kan u zich registreren en foto's inzenden voor de preselecties van de openluchttentoonstelling.

De inschrijvingen voor Lens op de Mens 2025 zijn nu open.

Volg de aanwijzingen hiernaast om