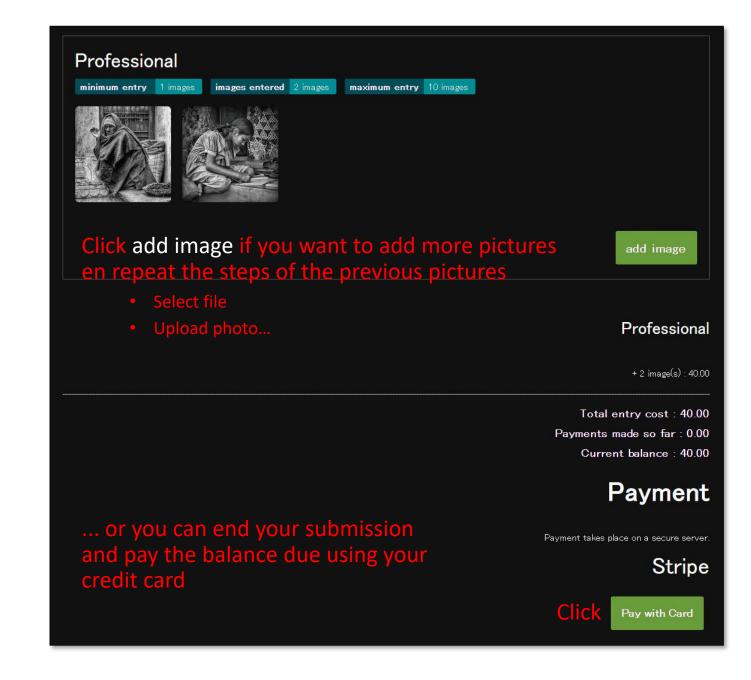

## Add images to the category of your choice

| Adding image                                              | to Professional                     |                                                                           |  |
|-----------------------------------------------------------|-------------------------------------|---------------------------------------------------------------------------|--|
| Remember:<br>• No image borders<br>• No identifying marks |                                     |                                                                           |  |
| Files should be uploaded at                               | the original file resolution, at le | east 4,000px on the long side. Ideally is 5906 pixels on the longest side |  |
| select a file                                             |                                     |                                                                           |  |
| Bestand kiezen Ge                                         | en bestand gekozen                  | upload image                                                              |  |

#### Click Select File and select your first photo on your hard disk or other storage medium

A file name is preferably composed by: Last name of the photographer\_first name\_serial number (John\_Smith\_01)

The file name of the photos should consist of a maximum of 32 characters and should not contain any special characters with accents, commas, umlauts, dots, tildes, etc. and therefore no non-Latin characters, only aA-zZ and 0-9

Follow this advice strictly to avoid uploading problems

The selected file name appears in the selection window. Click upload image

## Payment

Payment

You may ignore this not yet updated message, your payment has been successful

Total entry cost : 40.00

Payments made so far : 0.00

Current balance : 40.00

## Payment