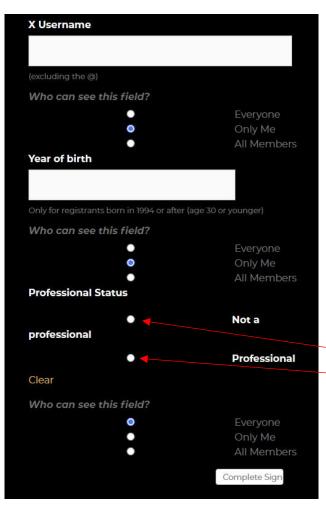

#### Please double-check your entries

and then click on Complete Sign Up

This is only for photographers who are born in 1994 or later (1995,1996...) who want to compete for the Award for the Promising Young Photographer aged 30 or younger

Please indicate whether you are an amateur photographer or a professional photographer *This allows us to check whether your photos have been submitted in the right category* 

Scroll down