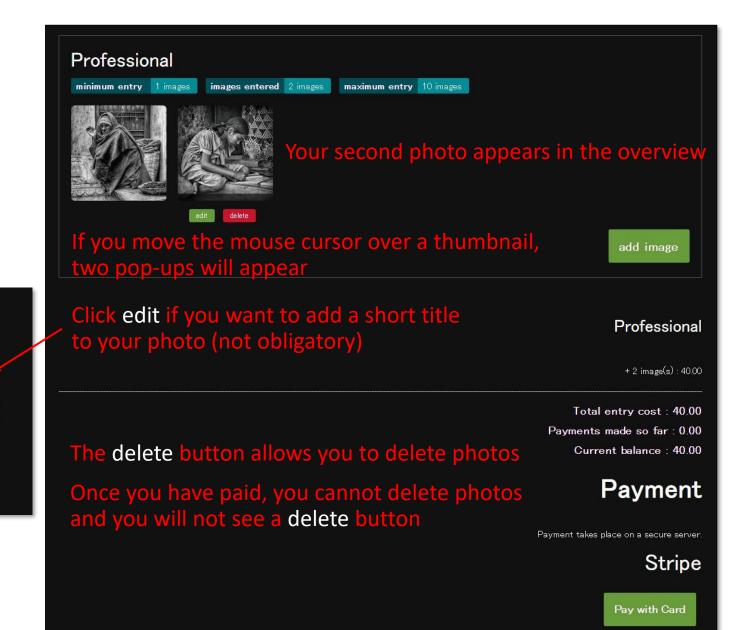

## Add images to the category of your choice

| Adding image                                              | to Professional                     |                                                                           |  |
|-----------------------------------------------------------|-------------------------------------|---------------------------------------------------------------------------|--|
| Remember:<br>• No image borders<br>• No identifying marks |                                     |                                                                           |  |
| Files should be uploaded at                               | the original file resolution, at le | east 4,000px on the long side. Ideally is 5906 pixels on the longest side |  |
| select a file                                             |                                     |                                                                           |  |
| Bestand kiezen Ge                                         | en bestand gekozen                  | upload image                                                              |  |

#### Click Select File and select your first photo on your hard disk or other storage medium

A file name is preferably composed by: Last name of the photographer\_first name\_serial number (John\_Smith\_01)

The file name of the photos should consist of a maximum of 32 characters and should not contain any special characters with accents, commas, umlauts, dots, tildes, etc. and therefore no non-Latin characters, only aA-zZ and 0-9

Follow this advice strictly to avoid uploading problems

The selected file name appears in the selection window. Click upload image

#### Edit Image

| ohan_Brouwers_01.jpg   |
|------------------------|
| Indian charcoal seller |

image and click Save

## Payment

Payment

You may ignore this not yet updated message, your payment has been successful

Total entry cost : 40.00

Payments made so far : 0.00

Current balance : 40.00