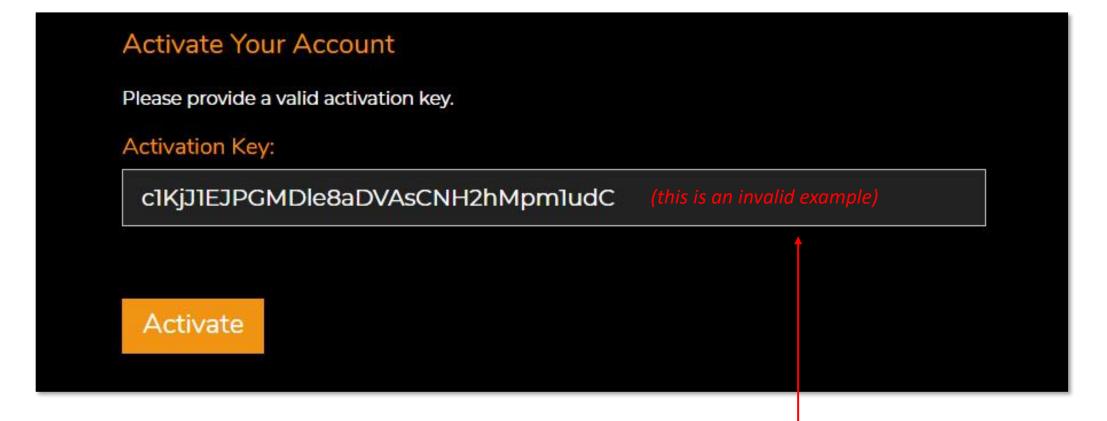

Check your email and follow the instructions

Thanks for registering!

If the 'Activation Key' field is empty, copy and paste the following into the field -

If the Activation Key field is empty, copy and paste the activation key from your email into this field