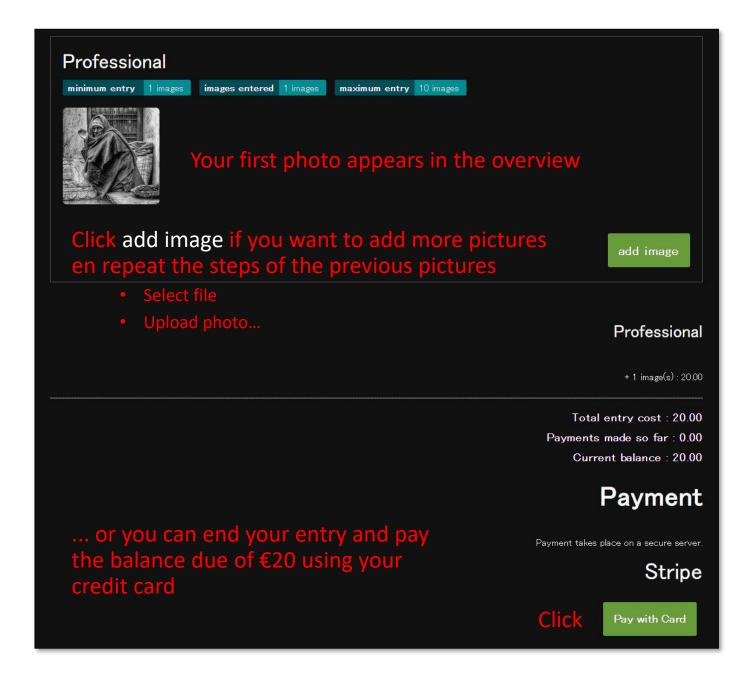

## Details Images Home Back to the Competition Amateur Homepage enter this category Professional minimum entry 1 images images entered 2 images maximum entry 10 images Click add image if you want to add more pictures add image Professional + 2 image(s) : 40.00 Total entry cost : 40.00 Payments made so far : 40.00 Current balance : 0.00